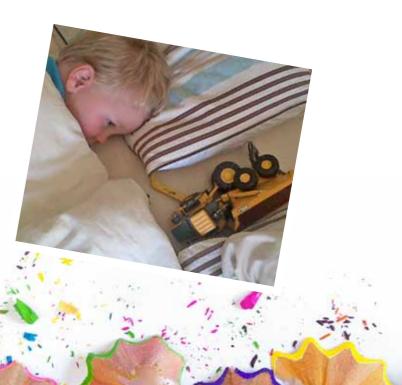

Spot the difference: missing text 'the' (top) and 'Strong Reliable Support' (bott top left lights, Bell logo on bin, bottom left lights and back tire.

Your Space

A Bell makes everything better!

.

Bell Equipment Sales Manager: Cape and Coastal Regions, Bruce Paterson sent us this photo of his son Zac (2½) who was at home recently with a bout of 'flu. To be tucked up in bed with his various Bell models was the best medicine to make him feel better.