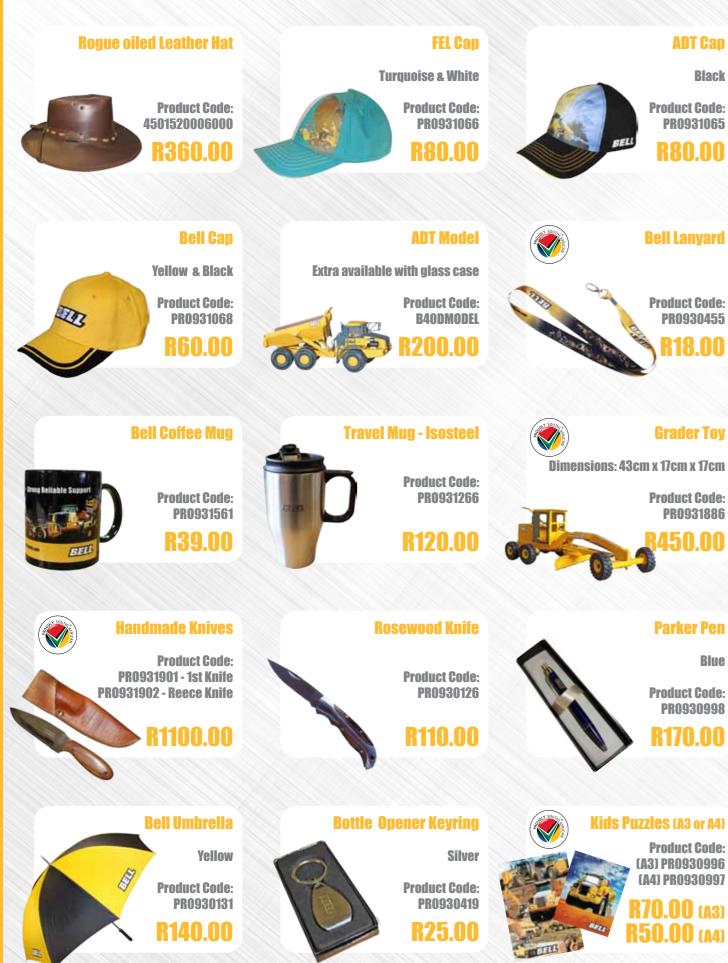

# **Bell Promo Shop**

Mens Poplin Waistcoat<br/>Stone: XS - 5XI<br/>Product Code:<br/>PR0931240 - 248B200.00Mens Espree Shirt<br/>Olive: XS - 5XI<br/>Product Code:<br/>Product Code

Reflective Reversable Body Warmer XS - 5XL Product Code: PR0931267 - 274 R260.00

#### Ladies Outback Blouse Sky Blue: XS - 3XL

Product Code: PR0931401 - 407

### Ladies Poplin Waistcoat

Stone: XS - 3XL Product Code: PR0931401 - 407

#### Softshell Jacket Black: XS - 3XL

Product Code: PR0931906 - 519 PR0931514 - 519