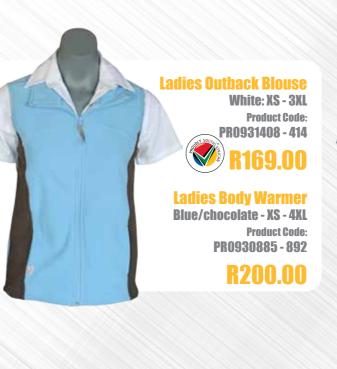

#### Ladies Outback Blouse Sky Blue: XS - 3XL

Product Code: PR0931401 - 407

### Ladies Poplin Waistcoat

Stone: XS - 3XL Product Code: PR0931401 - 407