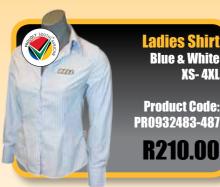

#### Can - Basic

Product Code: Yellow: PR0932124-133 Navy: PR0932134-143

Stone: PR0932144-153

Red: PR0932372

R30.00