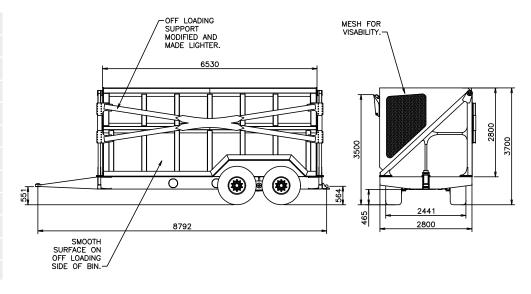

#### Cane, Spill Bar, Front Trailer

| COMMENTS:        | 2 550 mm    |
|------------------|-------------|
| MACHINE NUMBER:  | T015B00     |
| WHEELSET STD:    | 445/65R22.5 |
| WHEELSET OPTION: | 500/70R22.5 |
| VOLUME:          | 39 m³       |
| TARE:            | 6 500 kg    |
| GCM:             | 22 500 kg   |
| LENGTH:          | 8 565 mm    |
| WIDTH:           | 2 460 mm    |
| HEIGHT:          | 3 760 mm    |
| TRACK WIDTH:     | 2 099 mm    |
|                  |             |

#### Cane, Spill Bar, Rear Trailer

| COMMENTS:        | 2 550 mm    |
|------------------|-------------|
| MACHINE NUMBER:  | T016B00     |
| WHEELSET STD:    | 445/65R22.5 |
| WHEELSET OPTION: | 500/70R22.5 |
| VOLUME:          | 39 m³       |
| TARE:            | 6 500 kg    |
| GCM:             | 22 500 kg   |
| LENGTH:          | 8 392 mm    |
| WIDTH:           | 2 460 mm    |
| HEIGHT:          | 3 760 mm    |
| TRACK WIDTH:     | 2 099 mm    |
|                  |             |

#### Cane, Spill Bar, Front (2 800 mm) Trailer

| COMMENTS:        | 2 800 mm    |
|------------------|-------------|
| MACHINE NUMBER:  | T018B00     |
| WHEELSET STD:    | 445/65R22.5 |
| WHEELSET OPTION: | 500/70R22.5 |
| VOLUME:          | 45 m³       |
| TARE:            | 6 950 kg    |
| GCM:             | 22 950 kg   |
| LENGTH:          | 8 565 mm    |
| WIDTH:           | 2 800 mm    |
| HEIGHT:          | 3 760 mm    |
| TRACK WIDTH:     | 2 420 mm    |
|                  |             |

#### Cane, Spill Bar, Rear (2 800 mm) Trailer

| COMMENTS:        | 2 800 mm    |
|------------------|-------------|
| MACHINE NUMBER:  | T019B00     |
| WHEELSET STD:    | 445/65R22.5 |
| WHEELSET OPTION: | 500/70R22.5 |
| VOLUME:          | 45 m³       |
| TARE:            | 6 950 kg    |
| GCM:             | 22 950 kg   |
| LENGTH:          | 8 392 mm    |
| WIDTH:           | 2 800 mm    |
| HEIGHT:          | 3 760 mm    |
| TRACK WIDTH:     | 2 420 mm    |
|                  |             |