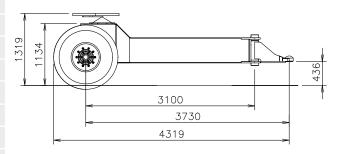

#### Bogie, Single Axle Trailer

| COMMENTS:        | 5th Wheel   |
|------------------|-------------|
| MACHINE NUMBER:  | T045B00     |
| WHEELSET STD:    | 445/65R22.5 |
| WHEELSET OPTION: | 500/70R22.5 |
| VOLUME:          | m³          |
| TARE:            | 1 350 kg    |
| GCM:             | 10 000 kg   |
| LENGTH:          | 4 394 mm    |
| WIDTH:           | 2 550 mm    |
| HEIGHT:          | 1 319 mm    |
| TRACK WIDTH:     | 2 099 mm    |
|                  |             |