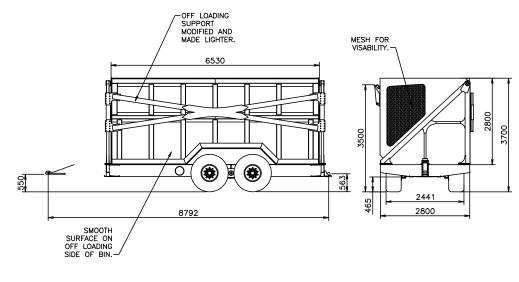

#### Cane, Spill Bar, Front Trailer

| COMMENTS:        | 2 550 mm    |
|------------------|-------------|
| MACHINE NUMBER:  | T015B00     |
| WHEELSET STD:    | 445/65R22.5 |
| WHEELSET OPTION: | 500/70R22.5 |
| VOLUME:          | 39 m³       |
| TARE:            | 6 500 kg    |
| GCM:             | 22 500 kg   |
| LENGTH:          | 8 565 mm    |
| WIDTH:           | 2 460 mm    |
| HEIGHT:          | 3 760 mm    |
| TRACK WIDTH:     | 2 099 mm    |
|                  |             |

#### Cane, Spill Bar, Rear Trailer

| COMMENTS:        | 2 550 mm    |
|------------------|-------------|
| MACHINE NUMBER:  | T016B00     |
| WHEELSET STD:    | 445/65R22.5 |
| WHEELSET OPTION: | 500/70R22.5 |
| VOLUME:          | 39 m³       |
| TARE:            | 6 500 kg    |
| GCM:             | 22 500 kg   |
| LENGTH:          | 8 392 mm    |
| WIDTH:           | 2 460 mm    |
| HEIGHT:          | 3 760 mm    |
| TRACK WIDTH:     | 2 099 mm    |
|                  |             |

#### Cane, Spill Bar, Front (2 800 mm) Trailer

| COMMENTS:        | 2 800 mm    |
|------------------|-------------|
| MACHINE NUMBER:  | T018B00     |
| WHEELSET STD:    | 445/65R22.5 |
| WHEELSET OPTION: | 500/70R22.5 |
| VOLUME:          | 45 m³       |
| TARE:            | 6 950 kg    |
| GCM:             | 22 950 kg   |
| LENGTH:          | 8 565 mm    |
| WIDTH:           | 2 800 mm    |
| HEIGHT:          | 3 760 mm    |
| TRACK WIDTH:     | 2 420 mm    |
|                  |             |

#### Cane, Spill Bar, Rear (2 800 mm) Trailer

| COMMENTS:        | 2 800 mm    |
|------------------|-------------|
| MACHINE NUMBER:  | T019B00     |
| WHEELSET STD:    | 445/65R22.5 |
| WHEELSET OPTION: | 500/70R22.5 |
| VOLUME:          | 45 m³       |
| TARE:            | 6 950 kg    |
| GCM:             | 22 950 kg   |
| LENGTH:          | 8 392 mm    |
| WIDTH:           | 2 800 mm    |
| HEIGHT:          | 3 760 mm    |
| TRACK WIDTH:     | 2 420 mm    |
|                  |             |