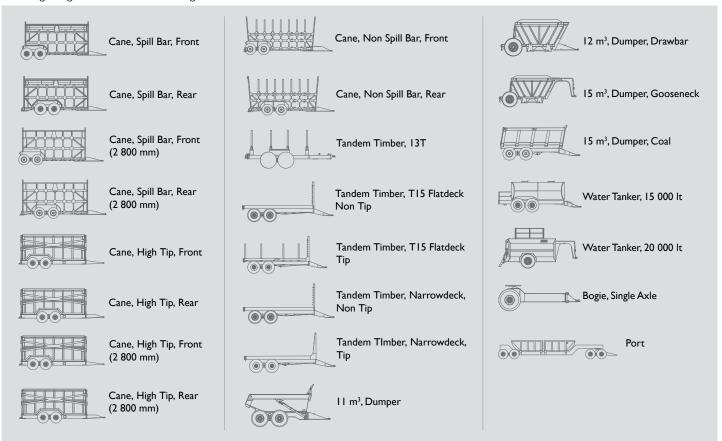

# **Sugar Cane**

#### Cane, Spill Bar, Front Trailer

| COMMENTS:        | 2 550 mm    |
|------------------|-------------|
| MACHINE NUMBER:  | T015B00     |
| WHEELSET STD:    | 445/65R22.5 |
| WHEELSET OPTION: | 500/70R22.5 |
| VOLUME:          | 39 m³       |
| TARE:            | 6 500 kg    |
| GCM:             | 22 500 kg   |
| LENGTH:          | 8 565 mm    |
| WIDTH:           | 2 460 mm    |
| HEIGHT:          | 3 760 mm    |
| TRACK WIDTH:     | 2 099 mm    |
|                  |             |

#### Cane, Spill Bar, Rear Trailer

| COMMENTS:        | 2 550 mm    |
|------------------|-------------|
| MACHINE NUMBER:  | T016B00     |
| WHEELSET STD:    | 445/65R22.5 |
| WHEELSET OPTION: | 500/70R22.5 |
| VOLUME:          | 39 m³       |
| TARE:            | 6 500 kg    |
| GCM:             | 22 500 kg   |
| LENGTH:          | 8 392 mm    |
| WIDTH:           | 2 460 mm    |
| HEIGHT:          | 3 760 mm    |
| TRACK WIDTH:     | 2 099 mm    |
|                  |             |

#### Cane, Spill Bar, Front (2 800 mm) Trailer

| COMMENTS:        | 2 800 mm    |
|------------------|-------------|
| MACHINE NUMBER:  | T018B00     |
| WHEELSET STD:    | 445/65R22.5 |
| WHEELSET OPTION: | 500/70R22.5 |
| VOLUME:          | 45 m³       |
| TARE:            | 6 950 kg    |
| GCM:             | 22 950 kg   |
| LENGTH:          | 8 565 mm    |
| WIDTH:           | 2 800 mm    |
| HEIGHT:          | 3 760 mm    |
| TRACK WIDTH:     | 2 420 mm    |
|                  |             |

#### Cane, Spill Bar, Rear (2 800 mm) Trailer

| COMMENTS:        | 2 800 mm    |
|------------------|-------------|
| MACHINE NUMBER:  | T019B00     |
| WHEELSET STD:    | 445/65R22.5 |
| WHEELSET OPTION: | 500/70R22.5 |
| VOLUME:          | 45 m³       |
| TARE:            | 6 950 kg    |
| GCM:             | 22 950 kg   |
| LENGTH:          | 8 392 mm    |
| WIDTH:           | 2 800 mm    |
| HEIGHT:          | 3 760 mm    |
| TRACK WIDTH:     | 2 420 mm    |
|                  |             |

#### Cane, High Tip, Front Trailer

| COMMENTS:        | 2 550 mm    |
|------------------|-------------|
| MACHINE NUMBER:  | T024B00     |
| WHEELSET STD:    | 445/65R22.5 |
| WHEELSET OPTION: | 500/70R22.5 |
| VOLUME:          | 42 m³       |
| TARE:            | 7 050 kg    |
| GCM:             | 23 850 kg   |
| LENGTH:          | 8 950 mm    |
| WIDTH:           | 2 530 mm    |
| HEIGHT:          | 3 700 mm    |
| TRACK WIDTH:     | 2 099 mm    |
|                  |             |

#### Cane, High Tip, Rear Trailer

| COMMENTS:        | 2 550 mm    |
|------------------|-------------|
| MACHINE NUMBER:  | T025B00     |
| WHEELSET STD:    | 445/65R22.5 |
| WHEELSET OPTION: | 500/70R22.5 |
| VOLUME:          | 42 m³       |
| TARE:            | 7 050 kg    |
| GCM:             | 23 850 kg   |
| LENGTH:          | 8 950 mm    |
| WIDTH:           | 2 530 mm    |
| HEIGHT:          | 3 700 mm    |
| TRACK WIDTH:     | 2 099 mm    |
|                  |             |

#### Cane, High Tip, Front (2 800 mm) Trailer

| COMMENTS:        | 2 800 mm    |
|------------------|-------------|
| MACHINE NUMBER:  | T027B00     |
| WHEELSET STD:    | 445/65R22.5 |
| WHEELSET OPTION: | 500/70R22.5 |
| VOLUME:          | 45 m³       |
| TARE:            | 7 500 kg    |
| GCM:             | 25 500 kg   |
| LENGTH:          | 8 950 mm    |
| WIDTH:           | 2 800 mm    |
| HEIGHT:          | 3 700 mm    |
| TRACK WIDTH:     | 2 420 mm    |
|                  |             |

#### Cane, High Tip, Rear (2 800 mm) Trailer

| COMMENTS:        | 2 800 mm    |
|------------------|-------------|
| MACHINE NUMBER:  | T028B00     |
| WHEELSET STD:    | 445/65R22.5 |
| WHEELSET OPTION: | 500/70R22.5 |
| VOLUME:          | 45 m³       |
| TARE:            | 7 500 kg    |
| GCM:             | 2 550 kg    |
| LENGTH:          | 8 950 mm    |
| WIDTH:           | 2 800 mm    |
| HEIGHT:          | 3 700 mm    |
| TRACK WIDTH:     | 2 420 mm    |
|                  |             |

#### Cane, Non Spill Bar, Front Trailer

| COMMENTS:        | Tapered Head-<br>boards 2 550 mm |
|------------------|----------------------------------|
| MACHINE NUMBER:  | T021B00                          |
| WHEELSET STD:    | 445/65R22.5                      |
| WHEELSET OPTION: | 500/70R22.5                      |
| VOLUME:          | 42 m³                            |
| TARE:            | 6 500 kg                         |
| GCM:             | 19 350 kg                        |
| LENGTH:          | 8 705 mm                         |
| WIDTH:           | 2 460 mm                         |
| HEIGHT:          | 3 775 mm                         |
| TRACK WIDTH:     | 2 099 mm                         |

## Cane, Non Spill Bar, Rear Trailer

| COMMENTS:        | Tapered Head-<br>boards 2 550 mm |
|------------------|----------------------------------|
| MACHINE NUMBER:  | T022B00                          |
| WHEELSET STD:    | 445/65R22.5                      |
| WHEELSET OPTION: | 500/70R22.5                      |
| VOLUME:          | 42 m³                            |
| TARE:            | 6 500 kg                         |
| GCM:             | 19 350 kg                        |
| LENGTH:          | 8 705 mm                         |
| WIDTH:           | 2 460 mm                         |
| HEIGHT:          | 3 775 mm                         |
| TRACK WIDTH:     | 2 099 mm                         |

# **Timber**

#### Tandem Timber, 13T Trailer

| COMMENTS:        | Non Tip           |
|------------------|-------------------|
| MACHINE NUMBER:  | T013B00           |
| WHEELSET STD:    | 445/65R22.5       |
| WHEELSET OPTION: | 17.5R25/          |
|                  | 12x20 16 Ply      |
| VOLUME:          | 30 m <sup>3</sup> |
| TARE:            | 4 210 kg          |
| GCM:             | 17 210 kg         |
| LENGTH:          | 7 520 mm          |
| WIDTH:           | 2 948 mm          |
| HEIGHT:          | 3 161 mm          |
| TRACK WIDTH:     | 2 099 mm          |

#### Tandem Timber, T I 5 Flatdeck Non Tip Trailer

| COMMENTS:        | Saw Log - Non Tip |
|------------------|-------------------|
| MACHINE NUMBER:  | T009B00           |
| WHEELSET STD:    | 445/65R22.5       |
| WHEELSET OPTION: | 12x20 16 Ply      |
| VOLUME:          | 30 m³             |
| TARE:            | 5 000 kg          |
| GCM:             | 18 000 kg         |
| LENGTH:          | 7 905 mm          |
| WIDTH:           | 2 550 mm          |
| HEIGHT:          | 3 443 mm          |
| TRACK WIDTH:     | 2 099 mm          |
|                  |                   |

#### Tandem Timber, T15 Flatdeck Tip Trailer

| COMMENTS:        | Saw Log Tipping |
|------------------|-----------------|
| MACHINE NUMBER:  | T008B00         |
| WHEELSET STD:    | 445/65R22.5     |
| WHEELSET OPTION: | 12x20 16 Ply    |
| VOLUME:          | 30 m³           |
| TARE:            | 5 320 kg        |
| GCM:             | 18 320 kg       |
| LENGTH:          | 7 905 mm        |
| WIDTH:           | 2 550 mm        |
| HEIGHT:          | 3 443 mm        |
| TRACK WIDTH:     | 2 099 mm        |
|                  |                 |

#### Tandem Timber, Narrowdeck, Non Tip Trailer

| COMMENTS:        | Pulp Wood - Non Tip |
|------------------|---------------------|
| MACHINE NUMBER:  | T011B00             |
| WHEELSET STD:    | 445/65R22.5         |
| WHEELSET OPTION: | 12x20 16Ply         |
| VOLUME:          | 30 m³               |
| TARE:            | 4 750 kg            |
| GCM:             | 17 750 kg           |
| LENGTH:          | 7 905 mm            |
| WIDTH:           | 2 550 mm            |
| HEIGHT:          | 3 443 mm            |
| TRACK WIDTH:     | 2 099 mm            |
|                  |                     |

#### Tandem TImber, Narrowdeck, Tip, Trailer

| COMMENTS:        | Pulp Wood - Tipping |
|------------------|---------------------|
| MACHINE NUMBER:  | T010B00             |
| WHEELSET STD:    | 445/65R22.5         |
| WHEELSET OPTION: | 12x20 16 Ply        |
| VOLUME:          | 30 m <sup>3</sup>   |
| TARE:            | 5070 kg             |
| GCM:             | 18 070 kg           |
| LENGTH:          | 7 905 mm            |
| WIDTH:           | 2 550 mm            |
| HEIGHT:          | 3 443 mm            |
| TRACK WIDTH:     | 2 099 mm            |
|                  |                     |

# **General Purpose**

#### IIm<sup>3</sup> Dumper Trailer

| COMMENTS:        | Onroad      |
|------------------|-------------|
| MACHINE NUMBER:  | T001B00     |
| WHEELSET STD:    | 445/65R22.5 |
| WHEELSET OPTION: | 500/70R22.5 |
| VOLUME:          | 11 m³       |
| TARE:            | 5 840 kg    |
| GCM:             | 23 840 kg   |
| LENGTH:          | 5 890 mm    |
| WIDTH:           | 2 550 mm    |
| HEIGHT:          | 2 947 mm    |
| TRACK WIDTH:     | 2 099 mm    |
|                  |             |

#### 12m<sup>3</sup> Dumper, Drawbar Trailer

| COMMENTS:        |             |
|------------------|-------------|
| MACHINE NUMBER:  |             |
| WHEELSET STD:    | 445/65R22.5 |
| WHEELSET OPTION: | 500/70R22.5 |
| VOLUME:          | 12 m³       |
| TARE:            | kg          |
| GCM:             | kg          |
| LENGTH:          | mm          |
| WIDTH:           | mm          |
| HEIGHT:          | mm          |
| TRACK WIDTH:     | 2 099 mm    |
|                  |             |

#### I5m³ Dumper, Gooseneck Trailer

| COMMENTS:        |             |
|------------------|-------------|
| MACHINE NUMBER:  |             |
| WHEELSET STD:    | 445/65R22.5 |
| WHEELSET OPTION: | 500/70R22.5 |
| VOLUME:          | 15 m³       |
| TARE:            | kg          |
| GCM:             | kg          |
| LENGTH:          | mm          |
| WIDTH:           | mm          |
| HEIGHT:          | mm          |
| TRACK WIDTH:     | 2 099 mm    |
|                  |             |

# 15m³ Dumper, Coal Trailer

| COMMENTS:        |             |
|------------------|-------------|
| MACHINE NUMBER:  |             |
| WHEELSET STD:    | 445/65R22.5 |
| WHEELSET OPTION: | 500/70R22.5 |
| VOLUME:          | 15 m³       |
| TARE:            | kg          |
| GCM:             | kg          |
| LENGTH:          | mm          |
| WIDTH:           | mm          |
| HEIGHT:          | mm          |
| TRACK WIDTH:     | 2 099 mm    |
|                  |             |

#### Water Tanker, 15 000 It Trailer

| COMMENTS:        | 15 000 lt   |
|------------------|-------------|
| MACHINE NUMBER:  | T039B00     |
| WHEELSET STD:    | 445/65R22.5 |
| WHEELSET OPTION: | 500/70R22.5 |
| VOLUME:          | 15 m³       |
| TARE:            | 6 840 kg    |
| GVM:             | 21 840 kg   |
| LENGTH:          | 7 855 mm    |
| WIDTH:           | 2 550 mm    |
| HEIGHT:          | 2 911 mm    |
| TRACK WIDTH:     | 2 099 mm    |
|                  |             |

#### Water Tanker, 20 000 lt Trailer

| COMMENTS:        | 20 000 lt |
|------------------|-----------|
| MACHINE NUMBER:  |           |
| WHEELSET STD:    | 20.5R25   |
| WHEELSET OPTION: |           |
| VOLUME:          | 20 m³     |
| TARE:            | 7 500 kg  |
| GCM:             | 27 500 kg |
| LENGTH:          | 7 557 mm  |
| WIDTH:           | 2 600 mm  |
| HEIGHT:          | 3 084 mm  |
| TRACK WIDTH:     | 2 048 mm  |
|                  |           |

#### Bogie, Single Axle Trailer

| COMMENTS:        | 5th Wheel   |
|------------------|-------------|
| MACHINE NUMBER:  | T045B00     |
| WHEELSET STD:    | 445/65R22.5 |
| WHEELSET OPTION: | 500/70R22.5 |
| VOLUME:          | m³          |
| TARE:            | 1 350 kg    |
| GCM:             | 10 000 kg   |
| LENGTH:          | 4 394 mm    |
| WIDTH:           | 2 550 mm    |
| HEIGHT:          | 1 319 mm    |
| TRACK WIDTH:     | 2 099 mm    |
|                  |             |

#### **Port Trailer**

| COMMENTS:        | 40 t        |
|------------------|-------------|
| MACHINE NUMBER:  | T047B00     |
| WHEELSET STD:    | 445/65R22.5 |
| WHEELSET OPTION: | 500/70R22.5 |
| VOLUME:          | m³          |
| TARE:            | kg          |
| GCM:             | kg          |
| LENGTH:          | mm          |
| WIDTH:           | mm          |
| HEIGHT:          | mm          |
| TRACK WIDTH:     | mm          |
|                  |             |