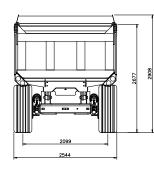

#### Cane, Spill Bar, Front Trailer

| COMMENTS:        | 2 550 mm    |
|------------------|-------------|
| MACHINE NUMBER:  | T015B00     |
| WHEELSET STD:    | 445/65R22.5 |
| WHEELSET OPTION: | 500/70R22.5 |
| VOLUME:          | 39 m³       |
| TARE:            | 6 500 kg    |
| GCM:             | 22 500 kg   |
| LENGTH:          | 8 565 mm    |
| WIDTH:           | 2 460 mm    |
| HEIGHT:          | 3 760 mm    |
| TRACK WIDTH:     | 2 099 mm    |
|                  |             |

#### Cane, Spill Bar, Rear Trailer

| COMMENTS:        | 2 550 mm    |
|------------------|-------------|
| MACHINE NUMBER:  | T016B00     |
| WHEELSET STD:    | 445/65R22.5 |
| WHEELSET OPTION: | 500/70R22.5 |
| VOLUME:          | 39 m³       |
| TARE:            | 6 500 kg    |
| GCM:             | 22 500 kg   |
| LENGTH:          | 8 392 mm    |
| WIDTH:           | 2 460 mm    |
| HEIGHT:          | 3 760 mm    |
| TRACK WIDTH:     | 2 099 mm    |
|                  |             |

#### Cane, Spill Bar, Front (2 800 mm) Trailer

| COMMENTS:        | 2 800 mm    |
|------------------|-------------|
| MACHINE NUMBER:  | T018B00     |
| WHEELSET STD:    | 445/65R22.5 |
| WHEELSET OPTION: | 500/70R22.5 |
| VOLUME:          | 45 m³       |
| TARE:            | 6 950 kg    |
| GCM:             | 22 950 kg   |
| LENGTH:          | 8 565 mm    |
| WIDTH:           | 2 800 mm    |
| HEIGHT:          | 3 760 mm    |
| TRACK WIDTH:     | 2 420 mm    |
|                  |             |

#### Cane, Spill Bar, Rear (2 800 mm) Trailer

| COMMENTS:        | 2 800 mm    |
|------------------|-------------|
| MACHINE NUMBER:  | T019B00     |
| WHEELSET STD:    | 445/65R22.5 |
| WHEELSET OPTION: | 500/70R22.5 |
| VOLUME:          | 45 m³       |
| TARE:            | 6 950 kg    |
| GCM:             | 22 950 kg   |
| LENGTH:          | 8 392 mm    |
| WIDTH:           | 2 800 mm    |
| HEIGHT:          | 3 760 mm    |
| TRACK WIDTH:     | 2 420 mm    |
|                  |             |

#### Cane, High Tip, Front Trailer

| COMMENTS:        | 2 550 mm    |
|------------------|-------------|
| MACHINE NUMBER:  | T024B00     |
| WHEELSET STD:    | 445/65R22.5 |
| WHEELSET OPTION: | 500/70R22.5 |
| VOLUME:          | 42 m³       |
| TARE:            | 7 050 kg    |
| GCM:             | 23 850 kg   |
| LENGTH:          | 8 950 mm    |
| WIDTH:           | 2 530 mm    |
| HEIGHT:          | 3 700 mm    |
| TRACK WIDTH:     | 2 099 mm    |
|                  |             |

#### Cane, High Tip, Rear Trailer

| COMMENTS:        | 2 550 mm    |
|------------------|-------------|
| MACHINE NUMBER:  | T025B00     |
| WHEELSET STD:    | 445/65R22.5 |
| WHEELSET OPTION: | 500/70R22.5 |
| VOLUME:          | 42 m³       |
| TARE:            | 7 050 kg    |
| GCM:             | 23 850 kg   |
| LENGTH:          | 8 950 mm    |
| WIDTH:           | 2 530 mm    |
| HEIGHT:          | 3 700 mm    |
| TRACK WIDTH:     | 2 099 mm    |
|                  |             |

#### Cane, High Tip, Front (2 800 mm) Trailer

| COMMENTS:        | 2 800 mm    |
|------------------|-------------|
| MACHINE NUMBER:  | T027B00     |
| WHEELSET STD:    | 445/65R22.5 |
| WHEELSET OPTION: | 500/70R22.5 |
| VOLUME:          | 45 m³       |
| TARE:            | 7 500 kg    |
| GCM:             | 25 500 kg   |
| LENGTH:          | 8 950 mm    |
| WIDTH:           | 2 800 mm    |
| HEIGHT:          | 3 700 mm    |
| TRACK WIDTH:     | 2 420 mm    |
|                  |             |

#### Cane, High Tip, Rear (2 800 mm) Trailer

| COMMENTS:        | 2 800 mm    |
|------------------|-------------|
| MACHINE NUMBER:  | T028B00     |
| WHEELSET STD:    | 445/65R22.5 |
| WHEELSET OPTION: | 500/70R22.5 |
| VOLUME:          | 45 m³       |
| TARE:            | 7 500 kg    |
| GCM:             | 2 550 kg    |
| LENGTH:          | 8 950 mm    |
| WIDTH:           | 2 800 mm    |
| HEIGHT:          | 3 700 mm    |
| TRACK WIDTH:     | 2 420 mm    |
|                  |             |