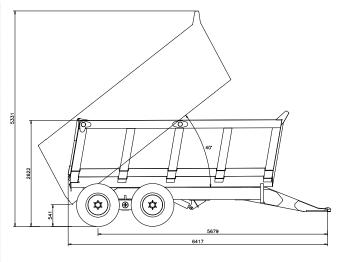

#### Cane, Spill Bar, Front Trailer

| COMMENTS:        | 2 550 mm    |
|------------------|-------------|
| MACHINE NUMBER:  | T015B00     |
| WHEELSET STD:    | 445/65R22.5 |
| WHEELSET OPTION: | 500/70R22.5 |
| VOLUME:          | 39 m³       |
| TARE:            | 6 500 kg    |
| GCM:             | 22 500 kg   |
| LENGTH:          | 8 565 mm    |
| WIDTH:           | 2 460 mm    |
| HEIGHT:          | 3 760 mm    |
| TRACK WIDTH:     | 2 099 mm    |
|                  |             |

#### Cane, Spill Bar, Rear Trailer

| COMMENTS:        | 2 550 mm    |
|------------------|-------------|
| MACHINE NUMBER:  | T016B00     |
| WHEELSET STD:    | 445/65R22.5 |
| WHEELSET OPTION: | 500/70R22.5 |
| VOLUME:          | 39 m³       |
| TARE:            | 6 500 kg    |
| GCM:             | 22 500 kg   |
| LENGTH:          | 8 392 mm    |
| WIDTH:           | 2 460 mm    |
| HEIGHT:          | 3 760 mm    |
| TRACK WIDTH:     | 2 099 mm    |
|                  |             |

#### Cane, Spill Bar, Front (2 800 mm) Trailer

| COMMENTS:        | 2 800 mm    |
|------------------|-------------|
| MACHINE NUMBER:  | T018B00     |
| WHEELSET STD:    | 445/65R22.5 |
| WHEELSET OPTION: | 500/70R22.5 |
| VOLUME:          | 45 m³       |
| TARE:            | 6 950 kg    |
| GCM:             | 22 950 kg   |
| LENGTH:          | 8 565 mm    |
| WIDTH:           | 2 800 mm    |
| HEIGHT:          | 3 760 mm    |
| TRACK WIDTH:     | 2 420 mm    |
|                  |             |

#### Cane, Spill Bar, Rear (2 800 mm) Trailer

| COMMENTS:        | 2 800 mm    |
|------------------|-------------|
| MACHINE NUMBER:  | T019B00     |
| WHEELSET STD:    | 445/65R22.5 |
| WHEELSET OPTION: | 500/70R22.5 |
| VOLUME:          | 45 m³       |
| TARE:            | 6 950 kg    |
| GCM:             | 22 950 kg   |
| LENGTH:          | 8 392 mm    |
| WIDTH:           | 2 800 mm    |
| HEIGHT:          | 3 760 mm    |
| TRACK WIDTH:     | 2 420 mm    |
|                  |             |

#### Cane, High Tip, Front Trailer

| COMMENTS:        | 2 550 mm    |
|------------------|-------------|
| MACHINE NUMBER:  | T024B00     |
| WHEELSET STD:    | 445/65R22.5 |
| WHEELSET OPTION: | 500/70R22.5 |
| VOLUME:          | 42 m³       |
| TARE:            | 7 050 kg    |
| GCM:             | 23 850 kg   |
| LENGTH:          | 8 950 mm    |
| WIDTH:           | 2 530 mm    |
| HEIGHT:          | 3 700 mm    |
| TRACK WIDTH:     | 2 099 mm    |
|                  |             |

#### Cane, High Tip, Rear Trailer

| COMMENTS:        | 2 550 mm    |
|------------------|-------------|
| MACHINE NUMBER:  | T025B00     |
| WHEELSET STD:    | 445/65R22.5 |
| WHEELSET OPTION: | 500/70R22.5 |
| VOLUME:          | 42 m³       |
| TARE:            | 7 050 kg    |
| GCM:             | 23 850 kg   |
| LENGTH:          | 8 950 mm    |
| WIDTH:           | 2 530 mm    |
| HEIGHT:          | 3 700 mm    |
| TRACK WIDTH:     | 2 099 mm    |
|                  |             |

#### Cane, High Tip, Front (2 800 mm) Trailer

| COMMENTS:        | 2 800 mm    |
|------------------|-------------|
| MACHINE NUMBER:  | T027B00     |
| WHEELSET STD:    | 445/65R22.5 |
| WHEELSET OPTION: | 500/70R22.5 |
| VOLUME:          | 45 m³       |
| TARE:            | 7 500 kg    |
| GCM:             | 25 500 kg   |
| LENGTH:          | 8 950 mm    |
| WIDTH:           | 2 800 mm    |
| HEIGHT:          | 3 700 mm    |
| TRACK WIDTH:     | 2 420 mm    |
|                  |             |

#### Cane, High Tip, Rear (2 800 mm) Trailer

| COMMENTS:        | 2 800 mm    |
|------------------|-------------|
| MACHINE NUMBER:  | T028B00     |
| WHEELSET STD:    | 445/65R22.5 |
| WHEELSET OPTION: | 500/70R22.5 |
| VOLUME:          | 45 m³       |
| TARE:            | 7 500 kg    |
| GCM:             | 2 550 kg    |
| LENGTH:          | 8 950 mm    |
| WIDTH:           | 2 800 mm    |
| HEIGHT:          | 3 700 mm    |
| TRACK WIDTH:     | 2 420 mm    |
|                  |             |