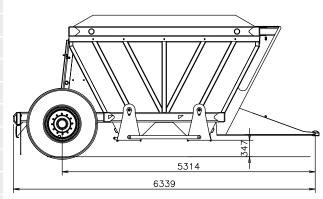

#### Cane, Spill Bar, Front Trailer

| COMMENTS:        | 2 550 mm    |
|------------------|-------------|
| MACHINE NUMBER:  | T015B00     |
| WHEELSET STD:    | 445/65R22.5 |
| WHEELSET OPTION: | 500/70R22.5 |
| VOLUME:          | 39 m³       |
| TARE:            | 6 500 kg    |
| GCM:             | 22 500 kg   |
| LENGTH:          | 8 565 mm    |
| WIDTH:           | 2 460 mm    |
| HEIGHT:          | 3 760 mm    |
| TRACK WIDTH:     | 2 099 mm    |
|                  |             |

#### Cane, Spill Bar, Rear Trailer

| COMMENTS:        | 2 550 mm    |
|------------------|-------------|
| MACHINE NUMBER:  | T016B00     |
| WHEELSET STD:    | 445/65R22.5 |
| WHEELSET OPTION: | 500/70R22.5 |
| VOLUME:          | 39 m³       |
| TARE:            | 6 500 kg    |
| GCM:             | 22 500 kg   |
| LENGTH:          | 8 392 mm    |
| WIDTH:           | 2 460 mm    |
| HEIGHT:          | 3 760 mm    |
| TRACK WIDTH:     | 2 099 mm    |
|                  |             |

#### Cane, Spill Bar, Front (2 800 mm) Trailer

| COMMENTS:        | 2 800 mm    |
|------------------|-------------|
| MACHINE NUMBER:  | T018B00     |
| WHEELSET STD:    | 445/65R22.5 |
| WHEELSET OPTION: | 500/70R22.5 |
| VOLUME:          | 45 m³       |
| TARE:            | 6 950 kg    |
| GCM:             | 22 950 kg   |
| LENGTH:          | 8 565 mm    |
| WIDTH:           | 2 800 mm    |
| HEIGHT:          | 3 760 mm    |
| TRACK WIDTH:     | 2 420 mm    |
|                  |             |

#### Cane, Spill Bar, Rear (2 800 mm) Trailer

| COMMENTS:        | 2 800 mm    |
|------------------|-------------|
| MACHINE NUMBER:  | T019B00     |
| WHEELSET STD:    | 445/65R22.5 |
| WHEELSET OPTION: | 500/70R22.5 |
| VOLUME:          | 45 m³       |
| TARE:            | 6 950 kg    |
| GCM:             | 22 950 kg   |
| LENGTH:          | 8 392 mm    |
| WIDTH:           | 2 800 mm    |
| HEIGHT:          | 3 760 mm    |
| TRACK WIDTH:     | 2 420 mm    |
|                  |             |