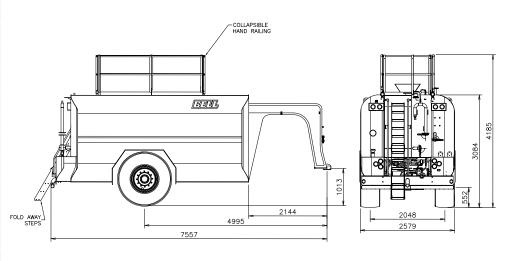

#### Water Tanker, 20 000 lt Trailer

| COMMENTS:        | 20 000 lt |
|------------------|-----------|
| MACHINE NUMBER:  |           |
| WHEELSET STD:    | 20.5R25   |
| WHEELSET OPTION: |           |
| VOLUME:          | 20 m³     |
| TARE:            | 7 500 kg  |
| GCM:             | 27 500 kg |
| LENGTH:          | 7 557 mm  |
| WIDTH:           | 2 600 mm  |
| HEIGHT:          | 3 084 mm  |
| TRACK WIDTH:     | 2 048 mm  |
|                  |           |