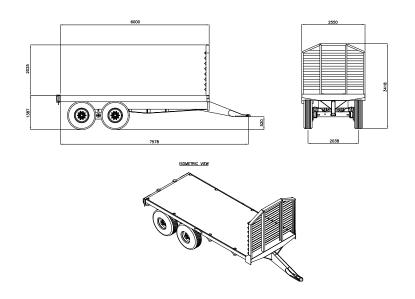

#### Tandem Timber, 13T Trailer

| COMMENTS:        | Non Tip           |
|------------------|-------------------|
| MACHINE NUMBER:  | T013B00           |
| WHEELSET STD:    | 445/65R22.5       |
| WHEELSET OPTION: | 17.5R25/          |
|                  | 12x20 16 Ply      |
| VOLUME:          | 30 m <sup>3</sup> |
| TARE:            | 4 210 kg          |
| GCM:             | 17 210 kg         |
| LENGTH:          | 7 520 mm          |
| WIDTH:           | 2 948 mm          |
| HEIGHT:          | 3 161 mm          |
| TRACK WIDTH:     | 2 099 mm          |

#### Tandem Timber, T I 5 Flatdeck Non Tip Trailer

| COMMENTS:        | Saw Log - Non Tip |
|------------------|-------------------|
| MACHINE NUMBER:  | T009B00           |
| WHEELSET STD:    | 445/65R22.5       |
| WHEELSET OPTION: | 12x20 16 Ply      |
| VOLUME:          | 30 m³             |
| TARE:            | 5 000 kg          |
| GCM:             | 18 000 kg         |
| LENGTH:          | 7 905 mm          |
| WIDTH:           | 2 550 mm          |
| HEIGHT:          | 3 443 mm          |
| TRACK WIDTH:     | 2 099 mm          |
|                  |                   |

#### Tandem Timber, T15 Flatdeck Tip Trailer

| COMMENTS:        | Saw Log Tipping |
|------------------|-----------------|
| MACHINE NUMBER:  | T008B00         |
| WHEELSET STD:    | 445/65R22.5     |
| WHEELSET OPTION: | 12x20 16 Ply    |
| VOLUME:          | 30 m³           |
| TARE:            | 5 320 kg        |
| GCM:             | 18 320 kg       |
| LENGTH:          | 7 905 mm        |
| WIDTH:           | 2 550 mm        |
| HEIGHT:          | 3 443 mm        |
| TRACK WIDTH:     | 2 099 mm        |
|                  |                 |