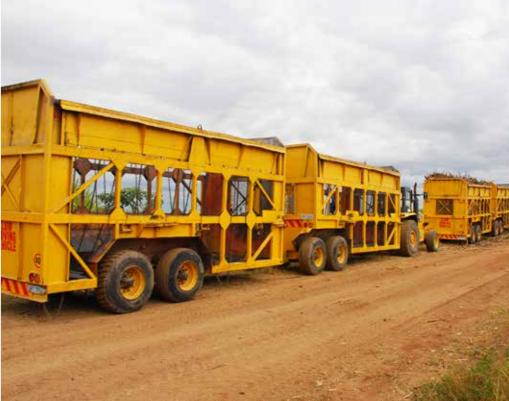

#### Cane, Spill Bar, Front Trailer

| COMMENTS:        | 2 550 mm    |
|------------------|-------------|
| MACHINE NUMBER:  | T015B00     |
| WHEELSET STD:    | 445/65R22.5 |
| WHEELSET OPTION: | 500/70R22.5 |
| VOLUME:          | 39 m³       |
| TARE:            | 6 500 kg    |
| GCM:             | 22 500 kg   |
| LENGTH:          | 8 565 mm    |
| WIDTH:           | 2 460 mm    |
| HEIGHT:          | 3 760 mm    |
| TRACK WIDTH:     | 2 099 mm    |
|                  |             |

#### Cane, Spill Bar, Rear Trailer

| COMMENTS:        | 2 550 mm    |
|------------------|-------------|
| MACHINE NUMBER:  | T016B00     |
| WHEELSET STD:    | 445/65R22.5 |
| WHEELSET OPTION: | 500/70R22.5 |
| VOLUME:          | 39 m³       |
| TARE:            | 6 500 kg    |
| GCM:             | 22 500 kg   |
| LENGTH:          | 8 392 mm    |
| WIDTH:           | 2 460 mm    |
| HEIGHT:          | 3 760 mm    |
| TRACK WIDTH:     | 2 099 mm    |
|                  |             |

#### Cane, Spill Bar, Front (2 800 mm) Trailer

| COMMENTS:        | 2 800 mm    |
|------------------|-------------|
| MACHINE NUMBER:  | T018B00     |
| WHEELSET STD:    | 445/65R22.5 |
| WHEELSET OPTION: | 500/70R22.5 |
| VOLUME:          | 45 m³       |
| TARE:            | 6 950 kg    |
| GCM:             | 22 950 kg   |
| LENGTH:          | 8 565 mm    |
| WIDTH:           | 2 800 mm    |
| HEIGHT:          | 3 760 mm    |
| TRACK WIDTH:     | 2 420 mm    |
|                  |             |

#### Cane, Spill Bar, Rear (2 800 mm) Trailer

| COMMENTS:        | 2 800 mm    |
|------------------|-------------|
| MACHINE NUMBER:  | T019B00     |
| WHEELSET STD:    | 445/65R22.5 |
| WHEELSET OPTION: | 500/70R22.5 |
| VOLUME:          | 45 m³       |
| TARE:            | 6 950 kg    |
| GCM:             | 22 950 kg   |
| LENGTH:          | 8 392 mm    |
| WIDTH:           | 2 800 mm    |
| HEIGHT:          | 3 760 mm    |
| TRACK WIDTH:     | 2 420 mm    |
|                  |             |