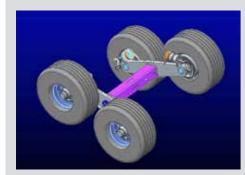

The design philosophy is clear in the selection of material and focus on building machines that last.

Bell's running gear features unique geometry developed over many years to optimise suspension of all our trailers. The 'walking beam' allows smooth traversing of the challenging terrain encountered by our customers.

The trailers running gear, developed for the early trailers, is still used today, which is a testimony to the original design.

It's unique geometry allows the walking beam to glide over obstacles with ease. The robust pivot point assembly is designed with varying load conditions in mind. Our designers understand that the trailers react very differently in the unladen and laden conditions and they have ensured the entire trailer is built to withstand the vibrational and direct loads unique to trailers.