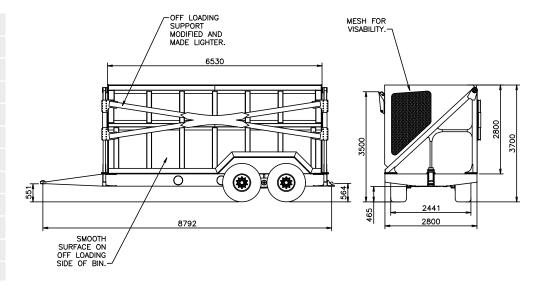

#### Cane, Spill Bar, Front Trailer

| COMMENTS:        | 2 550 mm    |
|------------------|-------------|
| MACHINE NUMBER:  | T015B00     |
| WHEELSET STD:    | 445/65R22.5 |
| WHEELSET OPTION: | 500/70R22.5 |
| VOLUME:          | 39 m³       |
| TARE:            | 6 500 kg    |
| GCM:             | 22 500 kg   |
| LENGTH:          | 8 565 mm    |
| WIDTH:           | 2 460 mm    |
| HEIGHT:          | 3 760 mm    |
| TRACK WIDTH:     | 2 099 mm    |
|                  |             |

#### Cane, Spill Bar, Rear Trailer

| COMMENTS:        | 2 550 mm    |
|------------------|-------------|
| MACHINE NUMBER:  | T016B00     |
| WHEELSET STD:    | 445/65R22.5 |
| WHEELSET OPTION: | 500/70R22.5 |
| VOLUME:          | 39 m³       |
| TARE:            | 6 500 kg    |
| GCM:             | 22 500 kg   |
| LENGTH:          | 8 392 mm    |
| WIDTH:           | 2 460 mm    |
| HEIGHT:          | 3 760 mm    |
| TRACK WIDTH:     | 2 099 mm    |
|                  |             |

#### Cane, Spill Bar, Front (2 800 mm) Trailer

| COMMENTS:        | 2 800 mm    |
|------------------|-------------|
| MACHINE NUMBER:  | T018B00     |
| WHEELSET STD:    | 445/65R22.5 |
| WHEELSET OPTION: | 500/70R22.5 |
| VOLUME:          | 45 m³       |
| TARE:            | 6 950 kg    |
| GCM:             | 22 950 kg   |
| LENGTH:          | 8 565 mm    |
| WIDTH:           | 2 800 mm    |
| HEIGHT:          | 3 760 mm    |
| TRACK WIDTH:     | 2 420 mm    |
|                  |             |

#### Cane, Spill Bar, Rear (2 800 mm) Trailer

| COMMENTS:        | 2 800 mm    |
|------------------|-------------|
| MACHINE NUMBER:  | T019B00     |
| WHEELSET STD:    | 445/65R22.5 |
| WHEELSET OPTION: | 500/70R22.5 |
| VOLUME:          | 45 m³       |
| TARE:            | 6 950 kg    |
| GCM:             | 22 950 kg   |
| LENGTH:          | 8 392 mm    |
| WIDTH:           | 2 800 mm    |
| HEIGHT:          | 3 760 mm    |
| TRACK WIDTH:     | 2 420 mm    |
|                  |             |