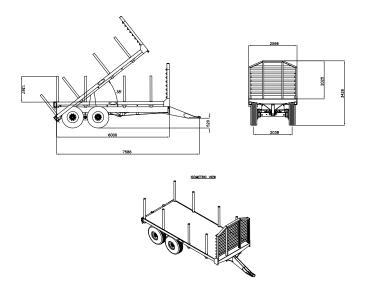

#### Tandem Timber, T15 Flatdeck Tip Trailer

| COMMENTS:        | Saw Log Tipping |
|------------------|-----------------|
| MACHINE NUMBER:  | T008B00         |
| WHEELSET STD:    | 445/65R22.5     |
| WHEELSET OPTION: | 12x20 16 Ply    |
| VOLUME:          | 30 m³           |
| TARE:            | 5 320 kg        |
| GCM:             | 18 320 kg       |
| LENGTH:          | 7 905 mm        |
| WIDTH:           | 2 550 mm        |
| HEIGHT:          | 3 443 mm        |
| TRACK WIDTH:     | 2 099 mm        |
|                  |                 |

#### Tandem TImber, Narrowdeck, Tip, Trailer

| COMMENTS:        | Pulp Wood - Tipping |
|------------------|---------------------|
| MACHINE NUMBER:  | T010B00             |
| WHEELSET STD:    | 445/65R22.5         |
| WHEELSET OPTION: | 12x20 16 Ply        |
| VOLUME:          | 30 m <sup>3</sup>   |
| TARE:            | 5070 kg             |
| GCM:             | 18 070 kg           |
| LENGTH:          | 7 905 mm            |
| WIDTH:           | 2 550 mm            |
| HEIGHT:          | 3 443 mm            |
| TRACK WIDTH:     | 2 099 mm            |
|                  |                     |