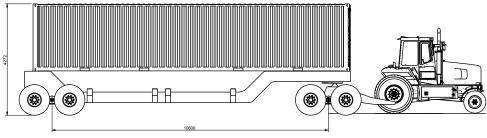

In order to optimise load carrying capability of the tractor, trailer combination, we have carefully balanced the load across all axles, including that of the tractor. This allows us to ensure maximum traction, as well as maximum payload in the safest possible way. The tractor's hitch positioned forward of the rear axle means we utilise transferred load from the trailers to improve both steering and traction.

## Loading is balanced across all load bearing axles

For those tight spots where the turning circle needs to be improved, the Quick Turn Hitch (QTH) provides a solution. Designed to provide weight transfer with better turning capability, the QTH has robust hinging approximately in line with the back of the rear wheels, while ensuring weight transfer to the haulage unit.