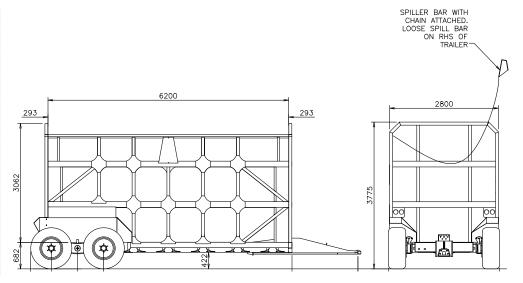

#### Cane, Spill Bar, Front (2 800 mm) Trailer

| COMMENTS:        | 2 800 mm    |
|------------------|-------------|
| MACHINE NUMBER:  | T018B00     |
| WHEELSET STD:    | 445/65R22.5 |
| WHEELSET OPTION: | 500/70R22.5 |
| VOLUME:          | 45 m³       |
| TARE:            | 6 950 kg    |
| GCM:             | 22 950 kg   |
| LENGTH:          | 8 565 mm    |
| WIDTH:           | 2 800 mm    |
| HEIGHT:          | 3 760 mm    |
| TRACK WIDTH:     | 2 420 mm    |
|                  |             |