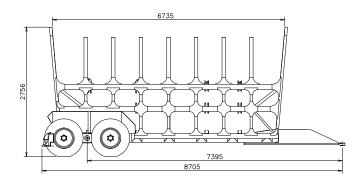

#### Cane, Non Spill Bar, Front Trailer

| COMMENTS:        | Tapered Head-<br>boards 2 550 mm |
|------------------|----------------------------------|
| MACHINE NUMBER:  | T021B00                          |
| WHEELSET STD:    | 445/65R22.5                      |
| WHEELSET OPTION: | 500/70R22.5                      |
| VOLUME:          | 42 m³                            |
| TARE:            | 6 500 kg                         |
| GCM:             | 19 350 kg                        |
| LENGTH:          | 8 705 mm                         |
| WIDTH:           | 2 460 mm                         |
| HEIGHT:          | 3 775 mm                         |
| TRACK WIDTH:     | 2 099 mm                         |

## Cane, Non Spill Bar, Rear Trailer

| COMMENTS:        | Tapered Head-<br>boards 2 550 mm |
|------------------|----------------------------------|
| MACHINE NUMBER:  | T022B00                          |
| WHEELSET STD:    | 445/65R22.5                      |
| WHEELSET OPTION: | 500/70R22.5                      |
| VOLUME:          | 42 m³                            |
| TARE:            | 6 500 kg                         |
| GCM:             | 19 350 kg                        |
| LENGTH:          | 8 705 mm                         |
| WIDTH:           | 2 460 mm                         |
| HEIGHT:          | 3 775 mm                         |
| TRACK WIDTH:     | 2 099 mm                         |