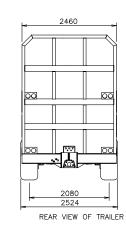

#### Cane, Spill Bar, Front Trailer

| COMMENTS:        | 2 550 mm    |
|------------------|-------------|
| MACHINE NUMBER:  | T015B00     |
| WHEELSET STD:    | 445/65R22.5 |
| WHEELSET OPTION: | 500/70R22.5 |
| VOLUME:          | 39 m³       |
| TARE:            | 6 500 kg    |
| GCM:             | 22 500 kg   |
| LENGTH:          | 8 565 mm    |
| WIDTH:           | 2 460 mm    |
| HEIGHT:          | 3 760 mm    |
| TRACK WIDTH:     | 2 099 mm    |
|                  |             |

#### Cane, Spill Bar, Rear Trailer

| COMMENTS:        | 2 550 mm    |
|------------------|-------------|
| MACHINE NUMBER:  | T016B00     |
| WHEELSET STD:    | 445/65R22.5 |
| WHEELSET OPTION: | 500/70R22.5 |
| VOLUME:          | 39 m³       |
| TARE:            | 6 500 kg    |
| GCM:             | 22 500 kg   |
| LENGTH:          | 8 392 mm    |
| WIDTH:           | 2 460 mm    |
| HEIGHT:          | 3 760 mm    |
| TRACK WIDTH:     | 2 099 mm    |
|                  |             |