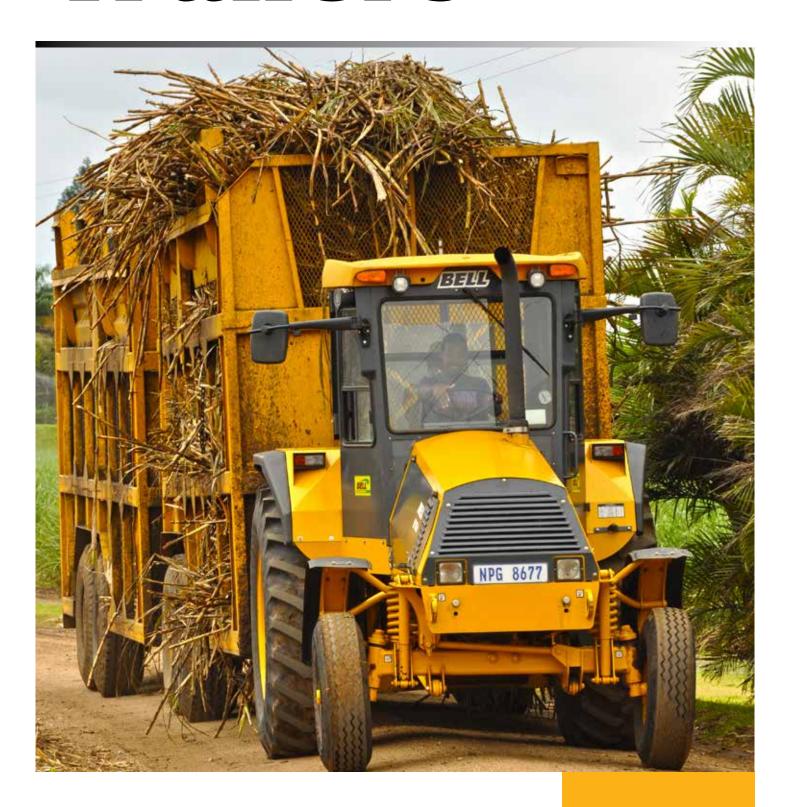

# Solid Pedigree

Bell Equipment's range of trailer are built on a solid pedigree of strong, reliable, machines.

The longevity of each and every one of these trailers, reinforces this foundation, with many of the original trailers being passed onto 3rd generation farmers in the Sugar Industry.

The design philosophy is clear in the selection of material and focus on building machines that last.

Bell's running gear features unique geometry developed over many years to optimise suspension of all our trailers. The 'walking beam' allows smooth traversing of the challenging terrain encountered by our customers.

The trailers running gear, developed for the early trailers, is still used today, which is a testimony to the original design.

It's unique geometry allows the walking beam to glide over obstacles with ease. The robust pivot point assembly is designed with varying load conditions in mind. Our designers understand that the trailers react very differently in the unladen and laden conditions and they have ensured the entire trailer is built to withstand the vibrational and direct loads unique to trailers.

In order to optimise load carrying capability of the tractor, trailer combination, we have carefully balanced the load across all axles, including that of the tractor. This allows us to ensure maximum traction, as well as maximum payload in the safest possible way. The tractor's hitch positioned forward of the rear axle means we utilise transferred load from the trailers to improve both steering and traction.