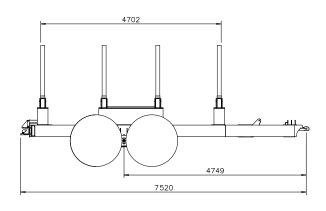

#### Tandem Timber, 13T Trailer

| COMMENTS:        | Non Tip           |
|------------------|-------------------|
| MACHINE NUMBER:  | T013B00           |
| WHEELSET STD:    | 445/65R22.5       |
| WHEELSET OPTION: | 17.5R25/          |
|                  | 12x20 16 Ply      |
| VOLUME:          | 30 m <sup>3</sup> |
| TARE:            | 4 210 kg          |
| GCM:             | 17 210 kg         |
| LENGTH:          | 7 520 mm          |
| WIDTH:           | 2 948 mm          |
| HEIGHT:          | 3 161 mm          |
| TRACK WIDTH:     | 2 099 mm          |