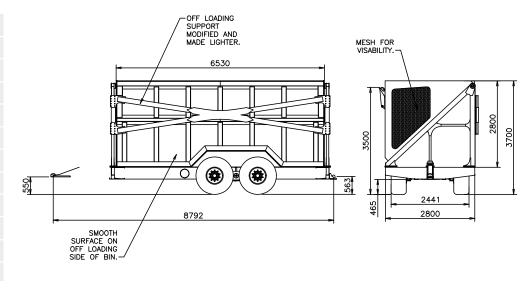

#### Cane, Spill Bar, Front Trailer

| COMMENTS:        | 2 550 mm    |
|------------------|-------------|
| MACHINE NUMBER:  | T015B00     |
| WHEELSET STD:    | 445/65R22.5 |
| WHEELSET OPTION: | 500/70R22.5 |
| VOLUME:          | 39 m³       |
| TARE:            | 6 500 kg    |
| GCM:             | 22 500 kg   |
| LENGTH:          | 8 565 mm    |
| WIDTH:           | 2 460 mm    |
| HEIGHT:          | 3 760 mm    |
| TRACK WIDTH:     | 2 099 mm    |
|                  |             |

#### Cane, Spill Bar, Rear Trailer

| COMMENTS:        | 2 550 mm    |
|------------------|-------------|
| MACHINE NUMBER:  | T016B00     |
| WHEELSET STD:    | 445/65R22.5 |
| WHEELSET OPTION: | 500/70R22.5 |
| VOLUME:          | 39 m³       |
| TARE:            | 6 500 kg    |
| GCM:             | 22 500 kg   |
| LENGTH:          | 8 392 mm    |
| WIDTH:           | 2 460 mm    |
| HEIGHT:          | 3 760 mm    |
| TRACK WIDTH:     | 2 099 mm    |
|                  |             |

#### Cane, Spill Bar, Front (2 800 mm) Trailer

| COMMENTS:        | 2 800 mm    |
|------------------|-------------|
| MACHINE NUMBER:  | T018B00     |
| WHEELSET STD:    | 445/65R22.5 |
| WHEELSET OPTION: | 500/70R22.5 |
| VOLUME:          | 45 m³       |
| TARE:            | 6 950 kg    |
| GCM:             | 22 950 kg   |
| LENGTH:          | 8 565 mm    |
| WIDTH:           | 2 800 mm    |
| HEIGHT:          | 3 760 mm    |
| TRACK WIDTH:     | 2 420 mm    |
|                  |             |

#### Cane, Spill Bar, Rear (2 800 mm) Trailer

| COMMENTS:        | 2 800 mm    |
|------------------|-------------|
| MACHINE NUMBER:  | T019B00     |
| WHEELSET STD:    | 445/65R22.5 |
| WHEELSET OPTION: | 500/70R22.5 |
| VOLUME:          | 45 m³       |
| TARE:            | 6 950 kg    |
| GCM:             | 22 950 kg   |
| LENGTH:          | 8 392 mm    |
| WIDTH:           | 2 800 mm    |
| HEIGHT:          | 3 760 mm    |
| TRACK WIDTH:     | 2 420 mm    |
|                  |             |