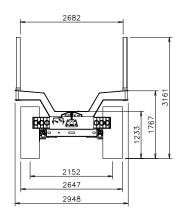

## Loading is balanced across all load bearing axles

For those tight spots where the turning circle needs to be improved, the Quick Turn Hitch (QTH) provides a solution. Designed to provide weight transfer with better turning capability, the QTH has robust hinging approximately in line with the back of the rear wheels, while ensuring weight transfer to the haulage unit.