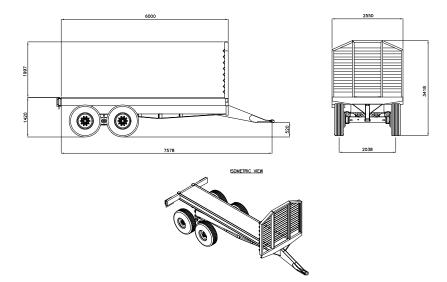

#### Cane, Spill Bar, Front Trailer

| COMMENTS:        | 2 550 mm    |
|------------------|-------------|
| MACHINE NUMBER:  | T015B00     |
| WHEELSET STD:    | 445/65R22.5 |
| WHEELSET OPTION: | 500/70R22.5 |
| VOLUME:          | 39 m³       |
| TARE:            | 6 500 kg    |
| GCM:             | 22 500 kg   |
| LENGTH:          | 8 565 mm    |
| WIDTH:           | 2 460 mm    |
| HEIGHT:          | 3 760 mm    |
| TRACK WIDTH:     | 2 099 mm    |
|                  |             |

#### Cane, Spill Bar, Rear Trailer

| COMMENTS:        | 2 550 mm    |
|------------------|-------------|
| MACHINE NUMBER:  | T016B00     |
| WHEELSET STD:    | 445/65R22.5 |
| WHEELSET OPTION: | 500/70R22.5 |
| VOLUME:          | 39 m³       |
| TARE:            | 6 500 kg    |
| GCM:             | 22 500 kg   |
| LENGTH:          | 8 392 mm    |
| WIDTH:           | 2 460 mm    |
| HEIGHT:          | 3 760 mm    |
| TRACK WIDTH:     | 2 099 mm    |
|                  |             |

#### Cane, Spill Bar, Front (2 800 mm) Trailer

| COMMENTS:        | 2 800 mm    |
|------------------|-------------|
| MACHINE NUMBER:  | T018B00     |
| WHEELSET STD:    | 445/65R22.5 |
| WHEELSET OPTION: | 500/70R22.5 |
| VOLUME:          | 45 m³       |
| TARE:            | 6 950 kg    |
| GCM:             | 22 950 kg   |
| LENGTH:          | 8 565 mm    |
| WIDTH:           | 2 800 mm    |
| HEIGHT:          | 3 760 mm    |
| TRACK WIDTH:     | 2 420 mm    |
|                  |             |

#### Cane, Spill Bar, Rear (2 800 mm) Trailer

| COMMENTS:        | 2 800 mm    |
|------------------|-------------|
| MACHINE NUMBER:  | T019B00     |
| WHEELSET STD:    | 445/65R22.5 |
| WHEELSET OPTION: | 500/70R22.5 |
| VOLUME:          | 45 m³       |
| TARE:            | 6 950 kg    |
| GCM:             | 22 950 kg   |
| LENGTH:          | 8 392 mm    |
| WIDTH:           | 2 800 mm    |
| HEIGHT:          | 3 760 mm    |
| TRACK WIDTH:     | 2 420 mm    |
|                  |             |