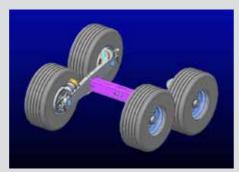

The design philosophy is clear in the selection of material and focus on building machines that last.

Bell's running gear features unique geometry developed over many years to optimise suspension of all our trailers. The 'walking beam' allows smooth traversing of the challenging terrain encountered by our customers.

The trailers running gear, developed for the early trailers, is still used today, which is a testimony to the original design.

It's unique geometry allows the walking beam to glide over obstacles with ease. The robust pivot point assembly is designed with varying load conditions in mind. Our designers understand that the trailers react very differently in the unladen and laden conditions and they have ensured the entire trailer is built to withstand the vibrational and direct loads unique to trailers.