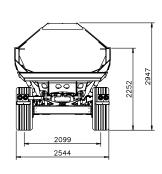

#### IIm<sup>3</sup> Dumper Trailer

| COMMENTS:        | Onroad      |
|------------------|-------------|
| MACHINE NUMBER:  | T001B00     |
| WHEELSET STD:    | 445/65R22.5 |
| WHEELSET OPTION: | 500/70R22.5 |
| VOLUME:          | 11 m³       |
| TARE:            | 5 840 kg    |
| GCM:             | 23 840 kg   |
| LENGTH:          | 5 890 mm    |
| WIDTH:           | 2 550 mm    |
| HEIGHT:          | 2 947 mm    |
| TRACK WIDTH:     | 2 099 mm    |
|                  |             |