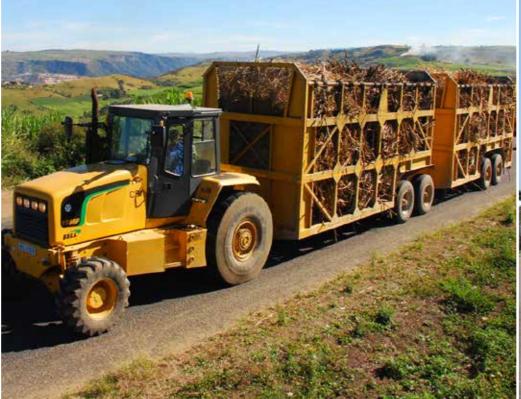

# **Sugar Cane**

#### Cane, Spill Bar, Front Trailer

| COMMENTS:        | 2 550 mm    |
|------------------|-------------|
| MACHINE NUMBER:  | T015B00     |
| WHEELSET STD:    | 445/65R22.5 |
| WHEELSET OPTION: | 500/70R22.5 |
| VOLUME:          | 39 m³       |
| TARE:            | 6 500 kg    |
| GCM:             | 22 500 kg   |
| LENGTH:          | 8 565 mm    |
| WIDTH:           | 2 460 mm    |
| HEIGHT:          | 3 760 mm    |
| TRACK WIDTH:     | 2 099 mm    |
|                  |             |

#### Cane, Spill Bar, Rear Trailer

| COMMENTS:        | 2 550 mm    |
|------------------|-------------|
| MACHINE NUMBER:  | T016B00     |
| WHEELSET STD:    | 445/65R22.5 |
| WHEELSET OPTION: | 500/70R22.5 |
| VOLUME:          | 39 m³       |
| TARE:            | 6 500 kg    |
| GCM:             | 22 500 kg   |
| LENGTH:          | 8 392 mm    |
| WIDTH:           | 2 460 mm    |
| HEIGHT:          | 3 760 mm    |
| TRACK WIDTH:     | 2 099 mm    |
|                  |             |