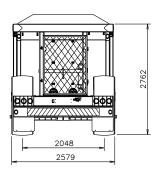

#### Cane, High Tip, Front Trailer

| COMMENTS:        | 2 550 mm    |
|------------------|-------------|
| MACHINE NUMBER:  | T024B00     |
| WHEELSET STD:    | 445/65R22.5 |
| WHEELSET OPTION: | 500/70R22.5 |
| VOLUME:          | 42 m³       |
| TARE:            | 7 050 kg    |
| GCM:             | 23 850 kg   |
| LENGTH:          | 8 950 mm    |
| WIDTH:           | 2 530 mm    |
| HEIGHT:          | 3 700 mm    |
| TRACK WIDTH:     | 2 099 mm    |
|                  |             |

#### Cane, High Tip, Rear Trailer

| COMMENTS:        | 2 550 mm    |
|------------------|-------------|
| MACHINE NUMBER:  | T025B00     |
| WHEELSET STD:    | 445/65R22.5 |
| WHEELSET OPTION: | 500/70R22.5 |
| VOLUME:          | 42 m³       |
| TARE:            | 7 050 kg    |
| GCM:             | 23 850 kg   |
| LENGTH:          | 8 950 mm    |
| WIDTH:           | 2 530 mm    |
| HEIGHT:          | 3 700 mm    |
| TRACK WIDTH:     | 2 099 mm    |
|                  |             |

#### Cane, High Tip, Front (2 800 mm) Trailer

| COMMENTS:        | 2 800 mm    |
|------------------|-------------|
| MACHINE NUMBER:  | T027B00     |
| WHEELSET STD:    | 445/65R22.5 |
| WHEELSET OPTION: | 500/70R22.5 |
| VOLUME:          | 45 m³       |
| TARE:            | 7 500 kg    |
| GCM:             | 25 500 kg   |
| LENGTH:          | 8 950 mm    |
| WIDTH:           | 2 800 mm    |
| HEIGHT:          | 3 700 mm    |
| TRACK WIDTH:     | 2 420 mm    |
|                  |             |

#### Cane, High Tip, Rear (2 800 mm) Trailer

| COMMENTS:        | 2 800 mm    |
|------------------|-------------|
| MACHINE NUMBER:  | T028B00     |
| WHEELSET STD:    | 445/65R22.5 |
| WHEELSET OPTION: | 500/70R22.5 |
| VOLUME:          | 45 m³       |
| TARE:            | 7 500 kg    |
| GCM:             | 2 550 kg    |
| LENGTH:          | 8 950 mm    |
| WIDTH:           | 2 800 mm    |
| HEIGHT:          | 3 700 mm    |
| TRACK WIDTH:     | 2 420 mm    |
|                  |             |