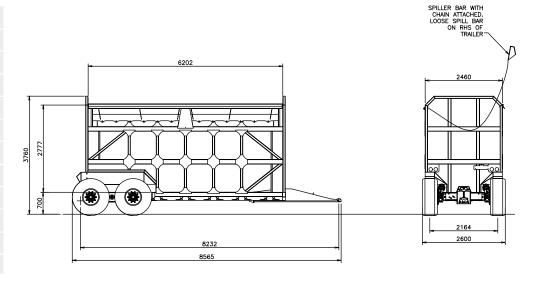

#### Cane, Spill Bar, Front Trailer

| COMMENTS:        | 2 550 mm    |
|------------------|-------------|
| MACHINE NUMBER:  | T015B00     |
| WHEELSET STD:    | 445/65R22.5 |
| WHEELSET OPTION: | 500/70R22.5 |
| VOLUME:          | 39 m³       |
| TARE:            | 6 500 kg    |
| GCM:             | 22 500 kg   |
| LENGTH:          | 8 565 mm    |
| WIDTH:           | 2 460 mm    |
| HEIGHT:          | 3 760 mm    |
| TRACK WIDTH:     | 2 099 mm    |
|                  |             |