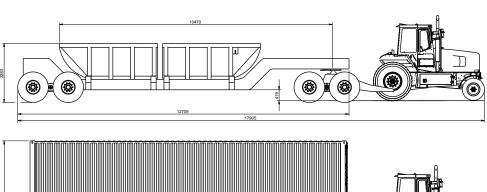

In order to optimise load carrying capability of the tractor, trailer combination, we have carefully balanced the load across all axles, including that of the tractor. This allows us to ensure maximum traction, as well as maximum payload in the safest possible way. The tractor's hitch positioned forward of the rear axle means we utilise transferred load from the trailers to improve both steering and traction.

## Loading is balanced across all load bearing axles

For those tight spots where the turning circle needs to be improved, the Quick Turn Hitch (QTH) provides a solution. Designed to provide weight transfer with better turning capability, the QTH has robust hinging approximately in line with the back of the rear wheels, while ensuring weight transfer to the haulage unit.