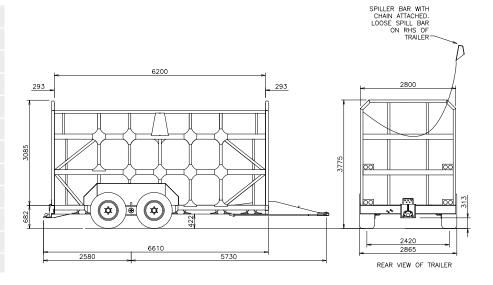

#### Cane, Spill Bar, Rear (2 800 mm) Trailer

| COMMENTS:        | 2 800 mm    |
|------------------|-------------|
| MACHINE NUMBER:  | T019B00     |
| WHEELSET STD:    | 445/65R22.5 |
| WHEELSET OPTION: | 500/70R22.5 |
| VOLUME:          | 45 m³       |
| TARE:            | 6 950 kg    |
| GCM:             | 22 950 kg   |
| LENGTH:          | 8 392 mm    |
| WIDTH:           | 2 800 mm    |
| HEIGHT:          | 3 760 mm    |
| TRACK WIDTH:     | 2 420 mm    |
|                  |             |