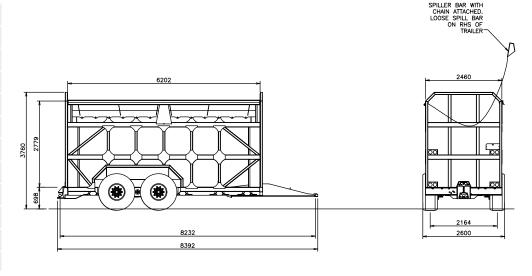

#### Cane, Spill Bar, Rear Trailer

| COMMENTS:        | 2 550 mm    |
|------------------|-------------|
| MACHINE NUMBER:  | T016B00     |
| WHEELSET STD:    | 445/65R22.5 |
| WHEELSET OPTION: | 500/70R22.5 |
| VOLUME:          | 39 m³       |
| TARE:            | 6 500 kg    |
| GCM:             | 22 500 kg   |
| LENGTH:          | 8 392 mm    |
| WIDTH:           | 2 460 mm    |
| HEIGHT:          | 3 760 mm    |
| TRACK WIDTH:     | 2 099 mm    |
|                  |             |