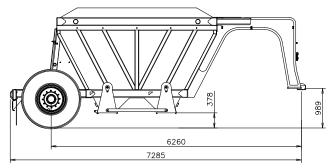

#### Cane, High Tip, Front Trailer

| COMMENTS:        | 2 550 mm    |
|------------------|-------------|
| MACHINE NUMBER:  | T024B00     |
| WHEELSET STD:    | 445/65R22.5 |
| WHEELSET OPTION: | 500/70R22.5 |
| VOLUME:          | 42 m³       |
| TARE:            | 7 050 kg    |
| GCM:             | 23 850 kg   |
| LENGTH:          | 8 950 mm    |
| WIDTH:           | 2 530 mm    |
| HEIGHT:          | 3 700 mm    |
| TRACK WIDTH:     | 2 099 mm    |
|                  |             |

#### Cane, High Tip, Rear Trailer

| COMMENTS:        | 2 550 mm    |
|------------------|-------------|
| MACHINE NUMBER:  | T025B00     |
| WHEELSET STD:    | 445/65R22.5 |
| WHEELSET OPTION: | 500/70R22.5 |
| VOLUME:          | 42 m³       |
| TARE:            | 7 050 kg    |
| GCM:             | 23 850 kg   |
| LENGTH:          | 8 950 mm    |
| WIDTH:           | 2 530 mm    |
| HEIGHT:          | 3 700 mm    |
| TRACK WIDTH:     | 2 099 mm    |
|                  |             |

#### Cane, High Tip, Front (2 800 mm) Trailer

| COMMENTS:        | 2 800 mm    |
|------------------|-------------|
| MACHINE NUMBER:  | T027B00     |
| WHEELSET STD:    | 445/65R22.5 |
| WHEELSET OPTION: | 500/70R22.5 |
| VOLUME:          | 45 m³       |
| TARE:            | 7 500 kg    |
| GCM:             | 25 500 kg   |
| LENGTH:          | 8 950 mm    |
| WIDTH:           | 2 800 mm    |
| HEIGHT:          | 3 700 mm    |
| TRACK WIDTH:     | 2 420 mm    |
|                  |             |

#### Cane, High Tip, Rear (2 800 mm) Trailer

| COMMENTS:        | 2 800 mm    |
|------------------|-------------|
| MACHINE NUMBER:  | T028B00     |
| WHEELSET STD:    | 445/65R22.5 |
| WHEELSET OPTION: | 500/70R22.5 |
| VOLUME:          | 45 m³       |
| TARE:            | 7 500 kg    |
| GCM:             | 2 550 kg    |
| LENGTH:          | 8 950 mm    |
| WIDTH:           | 2 800 mm    |
| HEIGHT:          | 3 700 mm    |
| TRACK WIDTH:     | 2 420 mm    |
|                  |             |