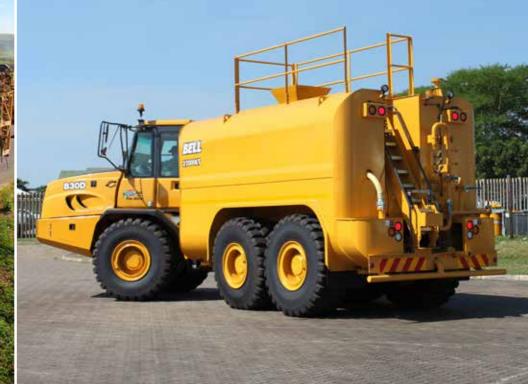

#### Water Tanker, 15 000 It Trailer

| COMMENTS:        | 15 000 lt   |
|------------------|-------------|
| MACHINE NUMBER:  | T039B00     |
| WHEELSET STD:    | 445/65R22.5 |
| WHEELSET OPTION: | 500/70R22.5 |
| VOLUME:          | 15 m³       |
| TARE:            | 6 840 kg    |
| GVM:             | 21 840 kg   |
| LENGTH:          | 7 855 mm    |
| WIDTH:           | 2 550 mm    |
| HEIGHT:          | 2 911 mm    |
| TRACK WIDTH:     | 2 099 mm    |
|                  |             |

#### Water Tanker, 20 000 lt Trailer

| COMMENTS:        | 20 000 lt |
|------------------|-----------|
| MACHINE NUMBER:  |           |
| WHEELSET STD:    | 20.5R25   |
| WHEELSET OPTION: |           |
| VOLUME:          | 20 m³     |
| TARE:            | 7 500 kg  |
| GCM:             | 27 500 kg |
| LENGTH:          | 7 557 mm  |
| WIDTH:           | 2 600 mm  |
| HEIGHT:          | 3 084 mm  |
| TRACK WIDTH:     | 2 048 mm  |
|                  |           |