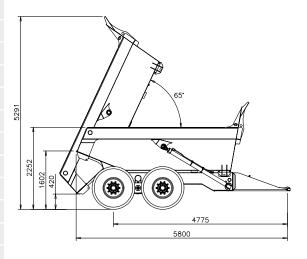

#### IIm<sup>3</sup> Dumper Trailer

| COMMENTS:        | Onroad      |
|------------------|-------------|
| MACHINE NUMBER:  | T001B00     |
| WHEELSET STD:    | 445/65R22.5 |
| WHEELSET OPTION: | 500/70R22.5 |
| VOLUME:          | 11 m³       |
| TARE:            | 5 840 kg    |
| GCM:             | 23 840 kg   |
| LENGTH:          | 5 890 mm    |
| WIDTH:           | 2 550 mm    |
| HEIGHT:          | 2 947 mm    |
| TRACK WIDTH:     | 2 099 mm    |
|                  |             |