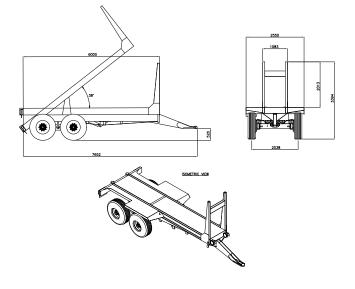

#### Cane, High Tip, Front Trailer

| COMMENTS:        | 2 550 mm    |
|------------------|-------------|
| MACHINE NUMBER:  | T024B00     |
| WHEELSET STD:    | 445/65R22.5 |
| WHEELSET OPTION: | 500/70R22.5 |
| VOLUME:          | 42 m³       |
| TARE:            | 7 050 kg    |
| GCM:             | 23 850 kg   |
| LENGTH:          | 8 950 mm    |
| WIDTH:           | 2 530 mm    |
| HEIGHT:          | 3 700 mm    |
| TRACK WIDTH:     | 2 099 mm    |
|                  |             |

#### Cane, High Tip, Rear Trailer

| COMMENTS:        | 2 550 mm    |
|------------------|-------------|
| MACHINE NUMBER:  | T025B00     |
| WHEELSET STD:    | 445/65R22.5 |
| WHEELSET OPTION: | 500/70R22.5 |
| VOLUME:          | 42 m³       |
| TARE:            | 7 050 kg    |
| GCM:             | 23 850 kg   |
| LENGTH:          | 8 950 mm    |
| WIDTH:           | 2 530 mm    |
| HEIGHT:          | 3 700 mm    |
| TRACK WIDTH:     | 2 099 mm    |
|                  |             |

#### Cane, High Tip, Front (2 800 mm) Trailer

| COMMENTS:        | 2 800 mm    |
|------------------|-------------|
| MACHINE NUMBER:  | T027B00     |
| WHEELSET STD:    | 445/65R22.5 |
| WHEELSET OPTION: | 500/70R22.5 |
| VOLUME:          | 45 m³       |
| TARE:            | 7 500 kg    |
| GCM:             | 25 500 kg   |
| LENGTH:          | 8 950 mm    |
| WIDTH:           | 2 800 mm    |
| HEIGHT:          | 3 700 mm    |
| TRACK WIDTH:     | 2 420 mm    |
|                  |             |

#### Cane, High Tip, Rear (2 800 mm) Trailer

| COMMENTS:        | 2 800 mm    |
|------------------|-------------|
| MACHINE NUMBER:  | T028B00     |
| WHEELSET STD:    | 445/65R22.5 |
| WHEELSET OPTION: | 500/70R22.5 |
| VOLUME:          | 45 m³       |
| TARE:            | 7 500 kg    |
| GCM:             | 2 550 kg    |
| LENGTH:          | 8 950 mm    |
| WIDTH:           | 2 800 mm    |
| HEIGHT:          | 3 700 mm    |
| TRACK WIDTH:     | 2 420 mm    |
|                  |             |