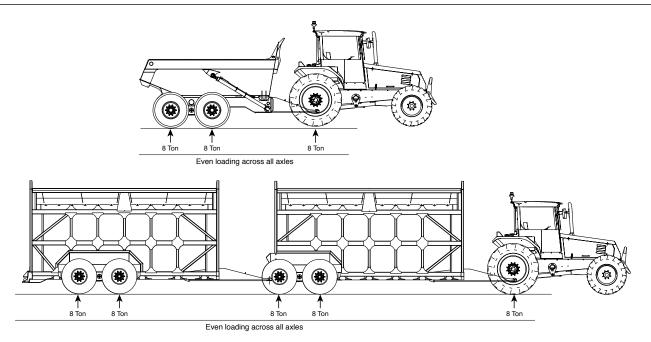

In order to optimise load carrying capability of the tractor, trailer combination, we have carefully balanced the load across all axles, including that of the tractor. This allows us to ensure maximum traction, as well as maximum payload in the safest possible way. The tractor's hitch positioned forward of the rear axle means we utilise transferred load from the trailers to improve both steering and traction.

## Loading is balanced across all load bearing axles

For those tight spots where the turning circle needs to be improved, the Quick Turn Hitch (QTH) provides a solution. Designed to provide weight transfer with better turning capability, the QTH has robust hinging approximately in line with the back of the rear wheels, while ensuring weight transfer to the haulage unit.