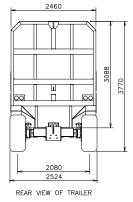

#### Cane, Non Spill Bar, Front Trailer

| COMMENTS:        | Tapered Head-<br>boards 2 550 mm |
|------------------|----------------------------------|
| MACHINE NUMBER:  | T021B00                          |
| WHEELSET STD:    | 445/65R22.5                      |
| WHEELSET OPTION: | 500/70R22.5                      |
| VOLUME:          | 42 m³                            |
| TARE:            | 6 500 kg                         |
| GCM:             | 19 350 kg                        |
| LENGTH:          | 8 705 mm                         |
| WIDTH:           | 2 460 mm                         |
| HEIGHT:          | 3 775 mm                         |
| TRACK WIDTH:     | 2 099 mm                         |

## Cane, Non Spill Bar, Rear Trailer

| COMMENTS:        | Tapered Head-<br>boards 2 550 mm |
|------------------|----------------------------------|
| MACHINE NUMBER:  | T022B00                          |
| WHEELSET STD:    | 445/65R22.5                      |
| WHEELSET OPTION: | 500/70R22.5                      |
| VOLUME:          | 42 m³                            |
| TARE:            | 6 500 kg                         |
| GCM:             | 19 350 kg                        |
| LENGTH:          | 8 705 mm                         |
| WIDTH:           | 2 460 mm                         |
| HEIGHT:          | 3 775 mm                         |
| TRACK WIDTH:     | 2 099 mm                         |