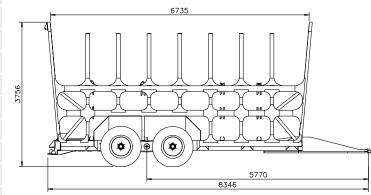

#### Cane, Spill Bar, Front Trailer

| COMMENTS:        | 2 550 mm    |
|------------------|-------------|
| MACHINE NUMBER:  | T015B00     |
| WHEELSET STD:    | 445/65R22.5 |
| WHEELSET OPTION: | 500/70R22.5 |
| VOLUME:          | 39 m³       |
| TARE:            | 6 500 kg    |
| GCM:             | 22 500 kg   |
| LENGTH:          | 8 565 mm    |
| WIDTH:           | 2 460 mm    |
| HEIGHT:          | 3 760 mm    |
| TRACK WIDTH:     | 2 099 mm    |
|                  |             |

#### Cane, Spill Bar, Rear Trailer

| COMMENTS:        | 2 550 mm    |
|------------------|-------------|
| MACHINE NUMBER:  | T016B00     |
| WHEELSET STD:    | 445/65R22.5 |
| WHEELSET OPTION: | 500/70R22.5 |
| VOLUME:          | 39 m³       |
| TARE:            | 6 500 kg    |
| GCM:             | 22 500 kg   |
| LENGTH:          | 8 392 mm    |
| WIDTH:           | 2 460 mm    |
| HEIGHT:          | 3 760 mm    |
| TRACK WIDTH:     | 2 099 mm    |
|                  |             |