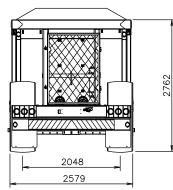

#### Cane, Spill Bar, Front Trailer

| COMMENTS:        | 2 550 mm    |
|------------------|-------------|
| MACHINE NUMBER:  | T015B00     |
| WHEELSET STD:    | 445/65R22.5 |
| WHEELSET OPTION: | 500/70R22.5 |
| VOLUME:          | 39 m³       |
| TARE:            | 6 500 kg    |
| GCM:             | 22 500 kg   |
| LENGTH:          | 8 565 mm    |
| WIDTH:           | 2 460 mm    |
| HEIGHT:          | 3 760 mm    |
| TRACK WIDTH:     | 2 099 mm    |
|                  |             |

#### Cane, Spill Bar, Rear Trailer

| COMMENTS:        | 2 550 mm    |
|------------------|-------------|
| MACHINE NUMBER:  | T016B00     |
| WHEELSET STD:    | 445/65R22.5 |
| WHEELSET OPTION: | 500/70R22.5 |
| VOLUME:          | 39 m³       |
| TARE:            | 6 500 kg    |
| GCM:             | 22 500 kg   |
| LENGTH:          | 8 392 mm    |
| WIDTH:           | 2 460 mm    |
| HEIGHT:          | 3 760 mm    |
| TRACK WIDTH:     | 2 099 mm    |
|                  |             |

#### Cane, Spill Bar, Front (2 800 mm) Trailer

| COMMENTS:        | 2 800 mm    |
|------------------|-------------|
| MACHINE NUMBER:  | T018B00     |
| WHEELSET STD:    | 445/65R22.5 |
| WHEELSET OPTION: | 500/70R22.5 |
| VOLUME:          | 45 m³       |
| TARE:            | 6 950 kg    |
| GCM:             | 22 950 kg   |
| LENGTH:          | 8 565 mm    |
| WIDTH:           | 2 800 mm    |
| HEIGHT:          | 3 760 mm    |
| TRACK WIDTH:     | 2 420 mm    |
|                  |             |

#### Cane, Spill Bar, Rear (2 800 mm) Trailer

| COMMENTS:        | 2 800 mm    |
|------------------|-------------|
| MACHINE NUMBER:  | T019B00     |
| WHEELSET STD:    | 445/65R22.5 |
| WHEELSET OPTION: | 500/70R22.5 |
| VOLUME:          | 45 m³       |
| TARE:            | 6 950 kg    |
| GCM:             | 22 950 kg   |
| LENGTH:          | 8 392 mm    |
| WIDTH:           | 2 800 mm    |
| HEIGHT:          | 3 760 mm    |
| TRACK WIDTH:     | 2 420 mm    |
|                  |             |