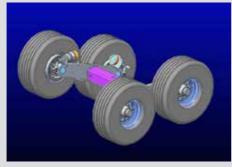

The design philosophy is clear in the selection of material and focus on building machines that last.

Bell's running gear features unique geometry developed over many years to optimise suspension of all our trailers. The 'walking beam' allows smooth traversing of the challenging terrain encountered by our customers.

The trailers running gear, developed for the early trailers, is still used today, which is a testimony to the original design.

It's unique geometry allows the walking beam to glide over obstacles with ease. The robust pivot point assembly is designed with varying load conditions in mind. Our designers understand that the trailers react very differently in the unladen and laden conditions and they have ensured the entire trailer is built to withstand the vibrational and direct loads unique to trailers.