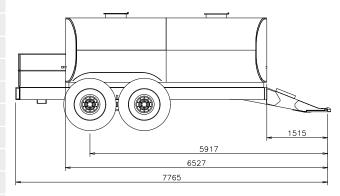

#### Water Tanker, 15 000 It Trailer

| COMMENTS:        | 15 000 lt   |
|------------------|-------------|
| MACHINE NUMBER:  | T039B00     |
| WHEELSET STD:    | 445/65R22.5 |
| WHEELSET OPTION: | 500/70R22.5 |
| VOLUME:          | 15 m³       |
| TARE:            | 6 840 kg    |
| GVM:             | 21 840 kg   |
| LENGTH:          | 7 855 mm    |
| WIDTH:           | 2 550 mm    |
| HEIGHT:          | 2 911 mm    |
| TRACK WIDTH:     | 2 099 mm    |
|                  |             |

#### Water Tanker, 20 000 lt Trailer

| COMMENTS:        | 20 000 lt |
|------------------|-----------|
| MACHINE NUMBER:  |           |
| WHEELSET STD:    | 20.5R25   |
| WHEELSET OPTION: |           |
| VOLUME:          | 20 m³     |
| TARE:            | 7 500 kg  |
| GCM:             | 27 500 kg |
| LENGTH:          | 7 557 mm  |
| WIDTH:           | 2 600 mm  |
| HEIGHT:          | 3 084 mm  |
| TRACK WIDTH:     | 2 048 mm  |
|                  |           |