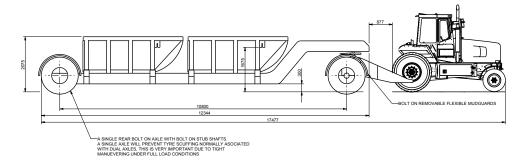

The design philosophy is clear in the selection of material and focus on building machines that last.

Bell's running gear features unique geometry developed over many years to optimise suspension of all our trailers. The 'walking beam' allows smooth traversing of the challenging terrain encountered by our customers.

The trailers running gear, developed for the early trailers, is still used today, which is a testimony to the original design.

It's unique geometry allows the walking beam to glide over obstacles with ease. The robust pivot point assembly is designed with varying load conditions in mind. Our designers understand that the trailers react very differently in the unladen and laden conditions and they have ensured the entire trailer is built to withstand the vibrational and direct loads unique to trailers.

## Loading is balanced across all load bearing axles

For those tight spots where the turning circle needs to be improved, the Quick Turn Hitch (QTH) provides a solution. Designed to provide weight transfer with better turning capability, the QTH has robust hinging approximately in line with the back of the rear wheels, while ensuring weight transfer to the haulage unit.