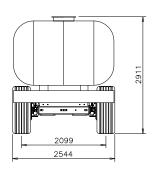

#### Water Tanker, 15 000 It Trailer

| COMMENTS:        | 15 000 lt   |
|------------------|-------------|
| MACHINE NUMBER:  | T039B00     |
| WHEELSET STD:    | 445/65R22.5 |
| WHEELSET OPTION: | 500/70R22.5 |
| VOLUME:          | 15 m³       |
| TARE:            | 6 840 kg    |
| GVM:             | 21 840 kg   |
| LENGTH:          | 7 855 mm    |
| WIDTH:           | 2 550 mm    |
| HEIGHT:          | 2 911 mm    |
| TRACK WIDTH:     | 2 099 mm    |
|                  |             |

#### Water Tanker, 20 000 lt Trailer

| COMMENTS:        | 20 000 lt |
|------------------|-----------|
| MACHINE NUMBER:  |           |
| WHEELSET STD:    | 20.5R25   |
| WHEELSET OPTION: |           |
| VOLUME:          | 20 m³     |
| TARE:            | 7 500 kg  |
| GCM:             | 27 500 kg |
| LENGTH:          | 7 557 mm  |
| WIDTH:           | 2 600 mm  |
| HEIGHT:          | 3 084 mm  |
| TRACK WIDTH:     | 2 048 mm  |
|                  |           |