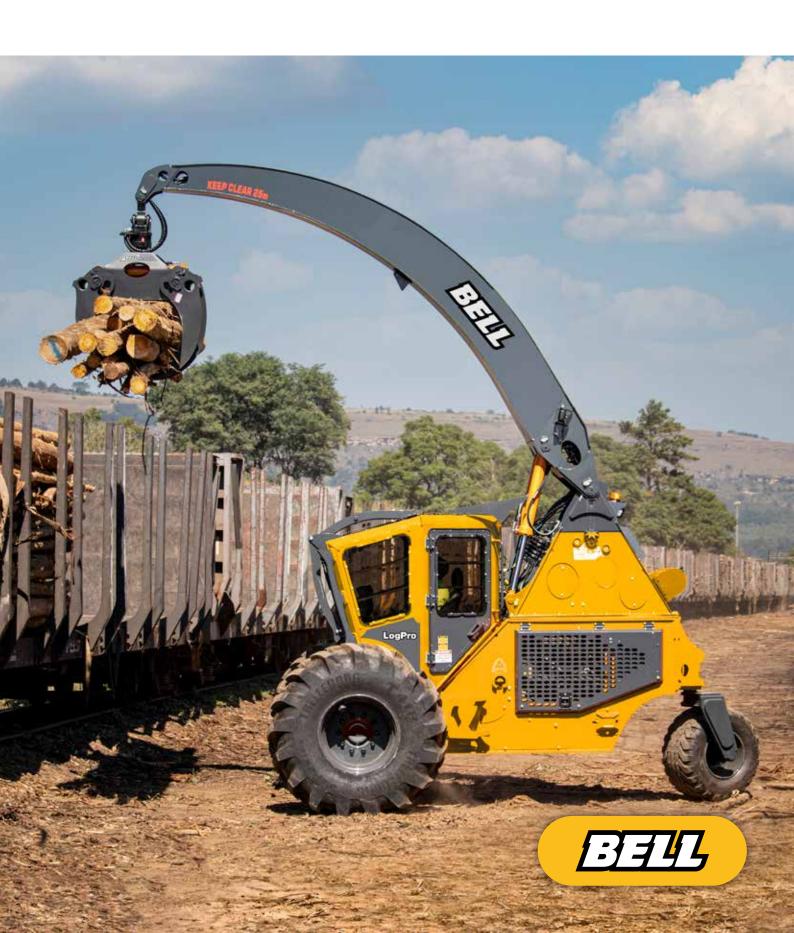

### **GRAPPLE AND ROTATOR**

Free hanging timber grapple: Matriarch MT500LB

(0.5 m<sup>2</sup>)

Rotator: Indexator Heavy-Duty GV12SA