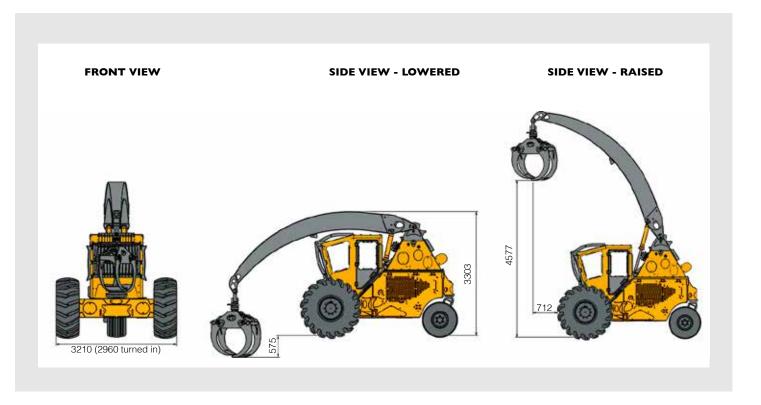

### **WEIGHTS AND DIMENSIONS**

Overall Width: 3 210 mm (2 960 mm turned in) Max Lift Height (measured under grab): 4 577 mm

Safe Lifting Load: 1 750 kg Operating Weight: 7 500 kg

## TRANSPORT DIMENSIONS

Width: 2 960 mm Length: 6 800 mm Height: 3 303 mm

Technical specifications and designs may vary according to options available from time to time. With our policy of continuous improvement we reserve the right to change details without prior notice. Photographs, diagrams & drawings featured in this brochure may include optional equipment