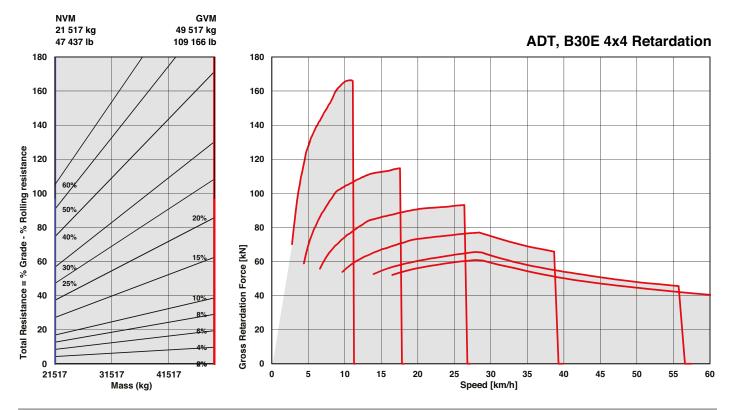

### Retardation

- 1. Determine retardation force required by finding intersection of vehicle mass line.
- 2. From this intersection, move straight right across charts until line intersects the curve. NOTE: 2% typical rolling resistance is already assumed in chart.
- 3. Read down from this point to determine maximum speed.