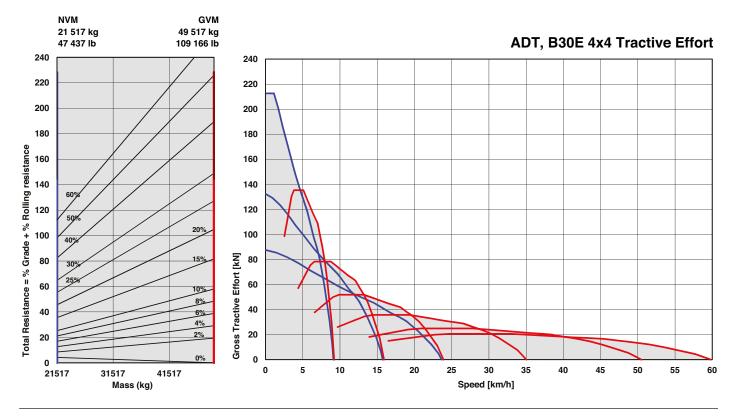

## Gradeability/Rimpull

- 1. Determine tractive resistance by finding intersection of vehicle mass line and grade line. NOTE: 2% typical rolling resistance is already assumed in chart and grade line.
- 2. From this intersection, move straight right across charts until line intersects rimpull curve.
- 3. Read down from this point to determine maximum speed attained at that tractive resistance.

### Retardation

- 1. Determine retardation force required by finding intersection of vehicle mass line.
- 2. From this intersection, move straight right across charts until line intersects the curve. NOTE: 2% typical rolling resistance is already assumed in chart.
- 3. Read down from this point to determine maximum speed.