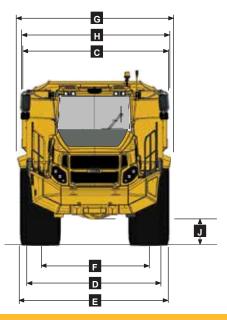

### **Machine Dimensions**

| А  | Length - Transport Position                    | 9 122 mm | (29.11 ft.) |
|----|------------------------------------------------|----------|-------------|
| A1 | Length - Bin Fully Tipped                      | 9 709 mm | (31.10 ft.) |
| В  | Height - Transport Position (no exhaust stack) | 3 548 mm | (11.8 ft.)  |
| B1 | Height - Rotating Beacon                       | 3 718 mm | (12.2 ft.)  |
| B2 | Height - Load Light                            | 3 740 mm | (12.3 ft.)  |
| B3 | Height - Exhaust Stack                         | 3 605 mm | (11.10 ft.) |
| B4 | Height - Cab                                   | 3 418 mm | (11.3 ft.)  |
| B5 | Bin Height - Fully Tipped                      | 5 310 mm | (17.5 ft.)  |
| С  | Width Over Mudguards                           | 2 985 mm | (9.10 ft.)  |
| D  | Width Over Tyres - Front - 23.5R25             | 2 998 mm | (9.10 ft.)  |
| Е  | Width Over Tyres - Rear - 875/65 R29           | 3 270 mm | (10.9 ft.)  |
| F  | Tyre Track Width - Front                       | 2 390 mm | (7.10 ft.)  |
| F  | Tyre Track Width - Rear                        | 2 386 mm | (7.10 ft.)  |
| G  | Width over Bin                                 | 3 383 mm | (11.2 ft.)  |
| G1 | Width over Tailgate                            | 3 480 mm | (11.5 ft.)  |
| Н  | Width over Mirrors - Operating Position        | 3 260 mm | (10.9 ft.)  |
| I  | Ground Clearance - Artic                       | 539 mm   | (21.22 in.) |
|    |                                                |          |             |