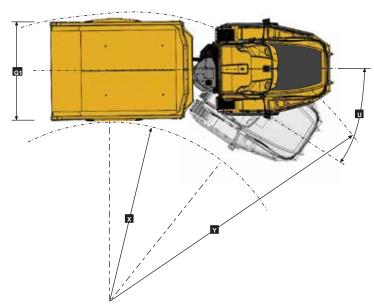

| J | Ground Clearance - Front Axle         | 480 mm   | (18.9 in.)  |
|---|---------------------------------------|----------|-------------|
| Κ | Ground Clearance - Bin Fully Tipped   | 444mm    | (17.5 in.)  |
| L | Bin Lip Height - Transport Position   | 2 331 mm | (7.8 ft.)   |
| Μ | Bin Length                            | 4 271 mm | (14.00 ft.) |
| Ν | Load over Height                      | 3 207 mm | (10.6 ft.)  |
| 0 | Rear Axle Centre to Bin Rear          | 1 957 mm | (6.5 ft.)   |
| Р | Rear Axle Centre to Front Axle Centre | 4 560 mm | (14.12 ft.) |
| Q | Front Axle Centre to Machine Front    | 2 605 mm | (8.7 ft.)   |
| R | Front Axle Centre to Artic Centre     | 1 360 mm | (4.6 ft.)   |
| S | Approach Angle                        | 25 °     |             |
| Т | Maximum Bin Tip Angle                 | 70 °     |             |
| U | Maximum Articulation Angle            | 45 °     |             |
| V | Front Tie Down Height                 | 1 040 mm | (3.5 ft.)   |
| W | Machine Lifting Centres               | 8 126 mm | (26.8 ft.)  |
| Х | Inner Turning Circle Radius           | 3 488 mm | (11.5 ft.)  |
| Y | Outer Turning Circle Radius           | 7 385 mm | (24.3 ft.)  |