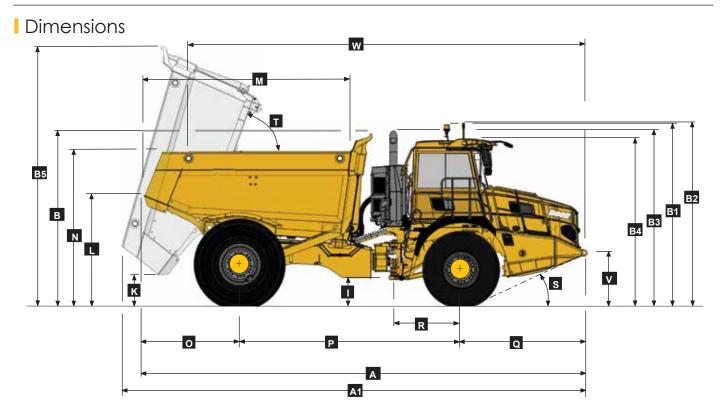

### **Machine Dimensions**

| А  | Length - Transport Position                    | 9 122 mm | (29.11 ft.) |
|----|------------------------------------------------|----------|-------------|
| A1 | Length - Bin Fully Tipped                      | 9 709 mm | (31.10 ft.) |
| В  | Height - Transport Position (no exhaust stack) | 3 548 mm | (11.8 ft.)  |
| B1 | Height - Rotating Beacon                       | 3 718 mm | (12.2 ft.)  |
| B2 | Height - Load Light                            | 3 740 mm | (12.3 ft.)  |
| B3 | Height - Exhaust Stack                         | 3 605 mm | (11.10 ft.) |
| B4 | Height - Cab                                   | 3 418 mm | (11.3 ft.)  |
| B5 | Bin Height - Fully Tipped                      | 5 310 mm | (17.5 ft.)  |
| С  | Width Over Mudguards                           | 2 985 mm | (9.10 ft.)  |
| D  | Width Over Tyres - Front - 23.5R25             | 2 998 mm | (9.10 ft.)  |
| Е  | Width Over Tyres - Rear - 875/65 R29           | 3 270 mm | (10.9 ft.)  |
| F  | Tyre Track Width - Front                       | 2 390 mm | (7.10 ft.)  |
| F  | Tyre Track Width - Rear                        | 2 386 mm | (7.10 ft.)  |
| G  | Width over Bin                                 | 3 383 mm | (11.2 ft.)  |
| G1 | Width over Tailgate                            | 3 480 mm | (11.5 ft.)  |
| Н  | Width over Mirrors - Operating Position        | 3 260 mm | (10.9 ft.)  |
| I  | Ground Clearance - Artic                       | 539 mm   | (21.22 in.) |
|    |                                                |          |             |

| J | Ground Clearance - Front Axle         | 480 mm   | (18.9 in.)  |
|---|---------------------------------------|----------|-------------|
| Κ | Ground Clearance - Bin Fully Tipped   | 444mm    | (17.5 in.)  |
| L | Bin Lip Height - Transport Position   | 2 331 mm | (7.8 ft.)   |
| Μ | Bin Length                            | 4 271 mm | (14.00 ft.) |
| Ν | Load over Height                      | 3 207 mm | (10.6 ft.)  |
| 0 | Rear Axle Centre to Bin Rear          | 1 957 mm | (6.5 ft.)   |
| Р | Rear Axle Centre to Front Axle Centre | 4 560 mm | (14.12 ft.) |
| Q | Front Axle Centre to Machine Front    | 2 605 mm | (8.7 ft.)   |
| R | Front Axle Centre to Artic Centre     | 1 360 mm | (4.6 ft.)   |
| S | Approach Angle                        | 25 °     |             |
| Т | Maximum Bin Tip Angle                 | 70 °     |             |
| U | Maximum Articulation Angle            | 45 °     |             |
| V | Front Tie Down Height                 | 1 040 mm | (3.5 ft.)   |
| W | Machine Lifting Centres               | 8 126 mm | (26.8 ft.)  |
| Х | Inner Turning Circle Radius           | 3 488 mm | (11.5 ft.)  |
| Y | Outer Turning Circle Radius           | 7 385 mm | (24.3 ft.)  |