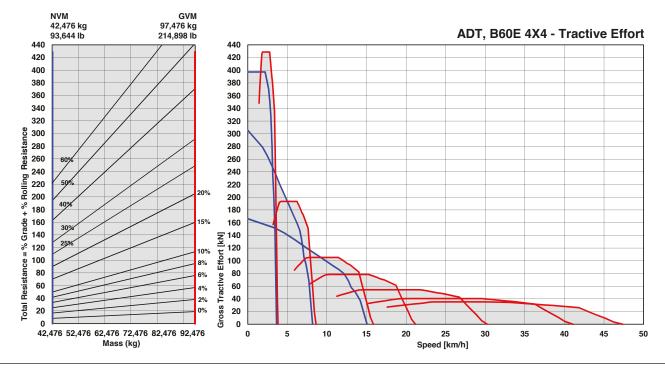

## Gradeability/Rimpull

- 1. Determine tractive resistance by finding intersection of vehicle mass line and grade line. NOTE: 2% typical rolling resistance is already assumed in chart and grade line.
- 2. From this intersection, move straight right across charts until line intersects rimpull curve.
- 3. Read down from this point to determine maximum speed attained at that tractive resistance.