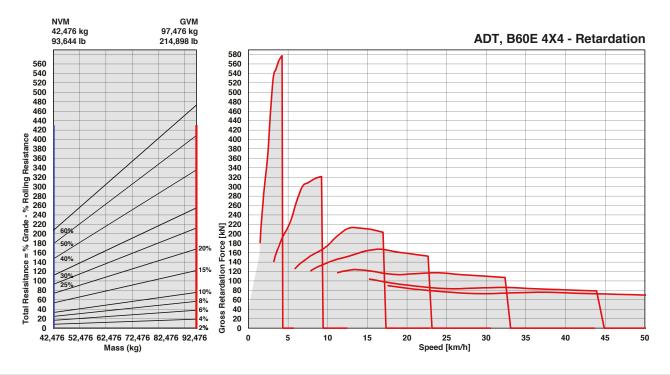

### Retardation

- 1. Determine retardation force required by finding intersection of vehicle mass line.
- 2. From this intersection, move straight right across charts until line intersects the curve. NOTE: 2% typical rolling resistance is already assumed in chart.
- 3. Read down from this point to determine maximum speed.