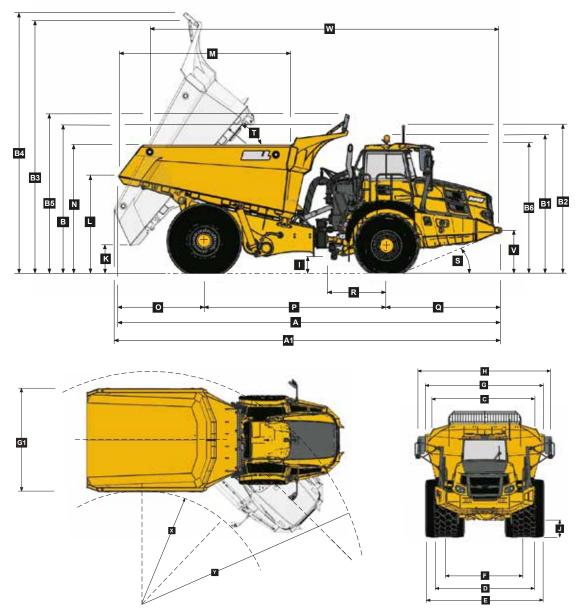

# Dimensions

### **Machine Dimensions**

|  | А  | Length - Transport Position                 | 11,114 mm | (33.23 ft.)    |
|--|----|---------------------------------------------|-----------|----------------|
|  | A1 | Length - Bin Fully Tipped                   | 11,178 mm | (36 ft. 8 in.) |
|  | В  | Height - Transport Position w/o Rock Guard  | 4,209 mm  | (13 ft.10 in.) |
|  | В  | Height - Transport Position with Rock Guard | 4,212 mm  | (13 ft.10 in.) |
|  | B1 | Height - Rotating Beacon                    | 4,050 mm  | (13 ft. 3 in.) |
|  | B2 | Height - Load Light                         | 4,333 mm  | (14 ft. 2 in.) |
|  | B3 | Bin Height - Fully Tipped w/o Rock Guard    | 7,476 mm  | (24 ft. 6 in.) |
|  | B4 | Bin Height - Fully Tipped with Rock Guard   | 7,692 mm  | (25 ft. 3 in.) |
|  | B5 | Height - Rock Guard Operating Position      | 4,675 mm  | (15 ft. 4 in.) |
|  | B6 | Height - Cab                                | 3,813 mm  | (12 ft. 6 in.) |
|  | С  | Width over Mudguards                        | 3,790 mm  | (12 ft. 5 in.) |
|  | D  | Width over Front Tires 875/65 R29           | 3,832 mm  | (12 ft. 7 in.) |
|  | Е  | Width over Rear Tires 24.00R35              | 4,444 mm  | (14 ft. 7 in.) |
|  | F  | Tire Track Width Front 875/65R29            | 2,949 mm  | (9 ft. 8 in.)  |
|  | F  | Tire Track Width Rear 24.00R35              | 2,992 mm  | (9 ft. 10 in.) |
|  | G  | Width over Bin                              | 4,487 mm  | (14 ft. 9 in.) |
|  | G1 | Width over Tailgate                         | 4,800 mm  | (15 ft. 9 in.) |
|  | Н  | Width over Mirrors - Operating Position     | 5,242 mm  | (17 ft. 2 in.) |
|  |    |                                             |           |                |

| 561 mm | (22.09 in.)                                                                                                                               |
|--------|-------------------------------------------------------------------------------------------------------------------------------------------|
| 554 mm | (21.81 in.)                                                                                                                               |
| 851 mm | (33.5 in.)                                                                                                                                |
| 952 mm | (9 ft. 8 in.)                                                                                                                             |
| 036 mm | (16 ft. 6 in.)                                                                                                                            |
| 824 mm | (12 ft. 7 in.)                                                                                                                            |
| 477 mm | (8 ft. 2 in.)                                                                                                                             |
| 285 mm | (17 ft. 4 in.)                                                                                                                            |
| 352 mm | (11 ft.)                                                                                                                                  |
| 558 mm | (5 ft. 1 in.)                                                                                                                             |
| 22 °   |                                                                                                                                           |
| 55 °   |                                                                                                                                           |
| 42 °   |                                                                                                                                           |
| 263 mm | (4 ft. 2 in.)                                                                                                                             |
| 116 mm | (33 ft. 2 in.)                                                                                                                            |
| 246 mm | (13 ft. 11 in.)                                                                                                                           |
| 216 mm | (30 ft. 3 in.)                                                                                                                            |
|        | 554 mm<br>851 mm<br>952 mm<br>036 mm<br>824 mm<br>477 mm<br>285 mm<br>220°<br>558 mm<br>222°<br>555°<br>42°<br>263 mm<br>116 mm<br>246 mm |