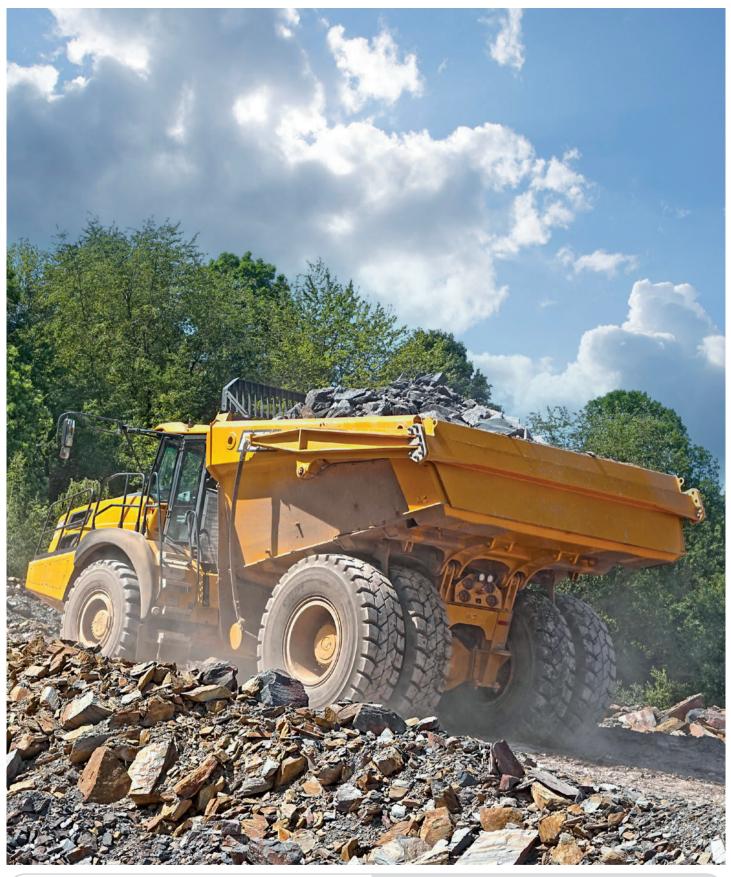

### TAILOR MADE OFM SOLUTIONS

Bell is the Articulated Truck Specialist. We focused on the World's toughest job sites and matched them with the broadest ADT range on earth. While performance is a given with a Bell, the reason they're best sellers is they simply deliver the lowest cost per ton for your business.

Beyond earth-moving, Bell has developed custom tailor-made solutions for a multitude of material handling challenges. Options are available to cover almost every need - but if a requirement is not shown please contact us - At Bell we are passionate about delivering solutions.

With a global footprint we have vehicles operating in ground breaking applications throughout the world. Flexibility, technical support and 50 years of providing innovative solutions ensures your peace of mind.

All Versa Trucks also have the latest innovations and features that have made our Articulated Trucks leaders in performance, safety, ease of operation and fuel efficiency.

What ever your material moving challenge, Bell can provide a VersaTruck solution.