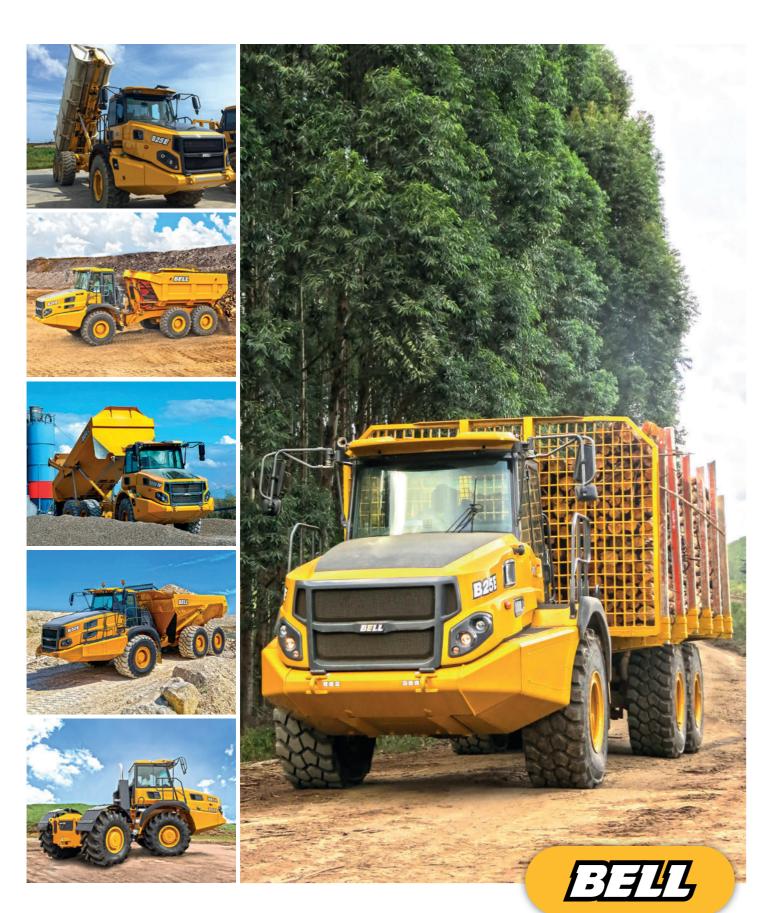

## BELL VERSA TRUCK

Ejector Bin

Flat Deck

Lube Truck

Forestry Truck with Pup Trailer

Bottom Dumper Trailer

Low Bed

Land Train - 6 Trailers

Beyond earth-moving, Bell has developed custom tailor-made solutions for a multitude of material handling challenges. Options are available to cover almost every need - but if a requirement is not shown please contact us - At Bell we are passionate about delivering solutions.