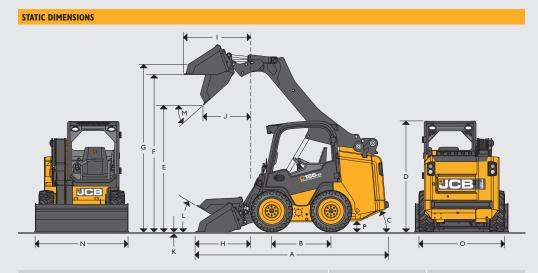

|     |                                            |         | 135 HD | 155 HD |
|-----|--------------------------------------------|---------|--------|--------|
| Α   | Overall length                             | m       | 3.49   | 3.49   |
| В   | Wheel base                                 | m       | 1.07   | 1.07   |
| C   | Angle of departure                         | degrees | 25     | 25     |
| D   | Overall height                             | m       | 1.98   | 1.98   |
| Ε   | Dump height                                | m       | 2.26   | 2.26   |
| F   | Loadover height                            | m       | 2.84   | 2.84   |
| G   | Height to hinge pin, fully raised          | m       | 3      | 3      |
| Н   | Reach at ground level                      | m       | 1      | 1      |
| - 1 | Max reach at full height                   | m       | 0.91   | 0.91   |
| J   | Reach at full height - fully dumped        | m       | 0.56   | 0.56   |
| Κ   | Dig depth (toe plate horizontal) clearance | mm      | -10    | -10    |
| L   | Rollback at ground                         | degrees | 30     | 30     |
| Μ   | Dump angle                                 | degrees | 42     | 42     |
| Ν   | Shovel width - standard                    | m       | 1.52   | 1.68   |
| 0   | Width over tyres - standard                | m       | 1.52   | 1.6    |
|     | Rated operating capacity (ROC)             | kg      | 612    | 703    |
|     | Bucket capacity - standard                 | $m^3$   | 0.36   | 0.4    |
|     | Maximum tipping load                       | kg      | 1224   | 1406   |
|     | Turning radius                             |         |        |        |
|     | Bucket corner radius                       | m       | 2.09   | 2.09   |
|     | Quickhitch radius                          | m       | 1.1    | 1.1    |
|     | Rear chassis radius                        | m       | 1.65   | 1.65   |
| Р   | Ground clearance                           | mm      | 210    | 210    |
|     | Lift path                                  | m       | Radial | Radial |
|     | Machine weight                             | kg      | 2770   | 2990   |
|     | Operating capacity                         | kg      | 612    | 703    |