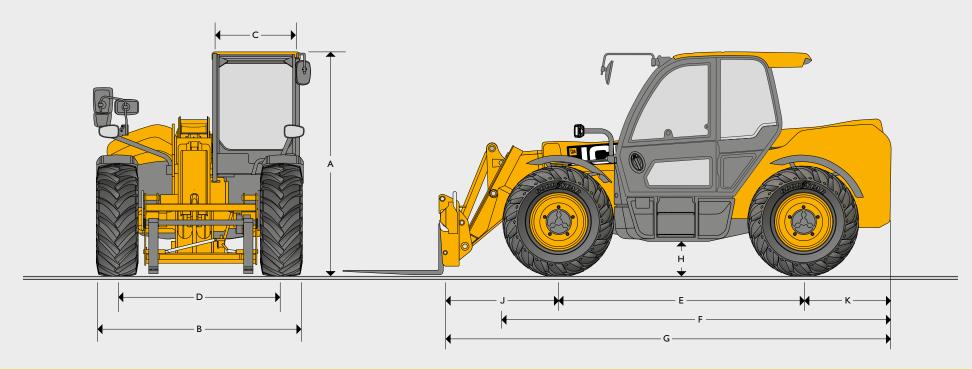

## STATIC DIMENSIONS

| STATIC DIMENSIONS                                     |         |            |            |            |            |            |
|-------------------------------------------------------|---------|------------|------------|------------|------------|------------|
| Machine model                                         |         | 532-60     | 532-70     | 536-95     | 542-70     | 560-80     |
| A Overall height                                      | m       | 2.49       | 2.49       | 2.49       | 2.49       | 2.67       |
| B Overall width (over tyres)*                         | m       | 2.28       | 2.34       | 2.34       | 2.34       | 2.49       |
| C Inside width of cab                                 | m       | 0.97       | 0.97       | 0.97       | 0.97       | 0.97       |
| D Front track                                         | m       | 1.81       | 1.81       | 1.87       | 1.81       | 1.99       |
| E Wheelbase                                           | m       | 2750       | 2.75       | 2.75       | 2.75       | 2.75       |
| F Overall length to front tyres                       | m       | 2.75       | 4.38       | 4.38       | 4.38       | 4.55       |
| G Overall length to front carriage                    | m       | 4.69       | 4.99       | 4.99       | 4.99       | 5.28       |
| H Ground clearance                                    | m       | 0.37       | 0.4        | 0.4        | 0.4        | 0.43       |
| J Front wheel centre to carriage                      | m       | 1.15       | 1.23       | 1.21       | 1.23       | 1.23       |
| K Rear wheel centre to rear face                      | m       | 0.65       | 1.01       | 1.03       | 1.01       | 1.01       |
| Turn radius - over tyres                              | m       | 3780       | 3.7        | 3.7        | 3.7        | 4.1        |
| Carriage rollback angle -for shovel in carry position | degrees | 42.6       | 42.6       | 41         | 42.6       | 43         |
| Carriage dump angle - for shovel at full height       | degrees | 42.5       | 37.5       | 24         | 37.5       | 43.5       |
| Weight (AGRI, AGRI, AGRI Super)                       | kg      | 7520       | 7600       | 8760       | 8300       | 10775      |
| Weight (AGRI Pro)                                     | kg      | NA         | 8370       | 8820       | 8520       | 11790      |
| Tyres                                                 |         | 400/80 R24 | 460/70 R24 | 460/70 R24 | 460/70 R24 | 480/80 R26 |