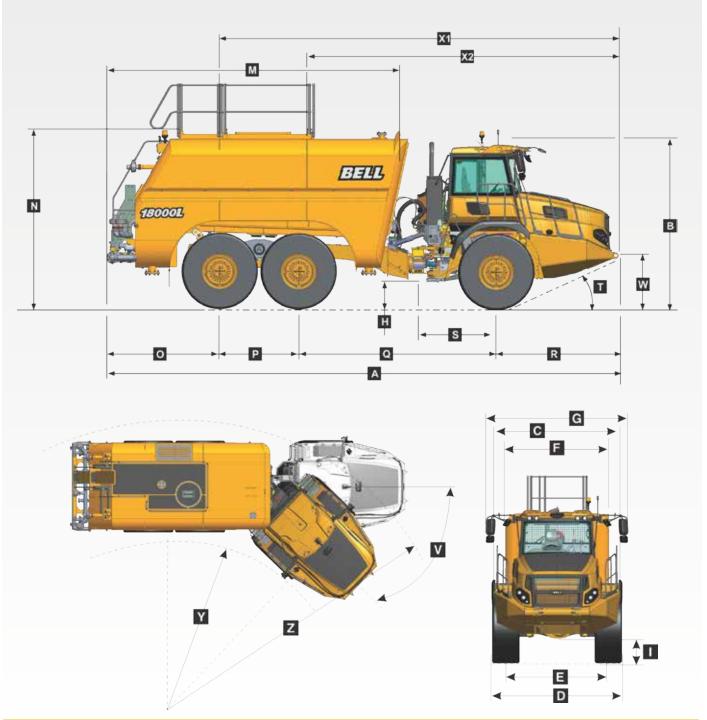

# Dimensions

### **Machine Dimensions**

| А | Length - Transport Position             | 9 932 mm | (29 ft. 4 in.) |
|---|-----------------------------------------|----------|----------------|
| В | Height - Transport Position             | 3 454 mm | (11 ft. 3 in.) |
| С | Width over Mudguards                    | 2 568 mm | (9 ft. 9 in.)  |
| D | Width over Tyres-23.5R25                | 2 550 mm | (9 ft. 7 in.)  |
| Е | Tyre Track Width-23.5R25                | 2 022 mm | (7 ft. 8 in.)  |
| F | Width over Tank / Bowser                | 2 491 mm | (9 ft. 4 in.)  |
| F | Width over Tank / Bowser (with hose)    | 2 570 mm | (10 ft. 8 in.) |
| G | Width over Mirrors - Operating Position | 3 260 mm | (10 ft. 8 in.) |
| Н | Ground Clearance - Artic                | 479 mm   | (22.17 in.)    |
| Ι | Ground Clearance - Front Axle           | 444 mm   | (18.5 in.)     |
| Μ | Tank / Bowser Length                    | 5 624 mm | (11 ft. 1 in.) |
| Ν | Maximum Tank Height                     | 3 343 mm | (10 ft. 1 in.) |

| 0  | Rear Axle Centre to Bowser / Tank Rear | 2 108 mm (6 ft. 5 in.)   |
|----|----------------------------------------|--------------------------|
| Р  | Mid Axle to Rear Axle Centre           | 1 600 mm (5 ft. 3 in.)   |
| Q  | Mid Axle Centre to Front Axle Centre   | 3 865 mm (14 ft. 5 in.)  |
| R  | Front Axle Centre to Machine Front     | 2 357 mm (8 ft. 6 in.)   |
| S  | Front Axle Centre to Artic Centre      | 1 361 mm (4 ft. 5 in.)   |
| T  | Approach Angle                         | 26°                      |
| V  | Maximum Articulation Angle             | 45°                      |
| W  | Front Tie Down Height                  | 1 028 mm (3 ft. 7 in.)   |
| X1 | Tank Lifting Centres                   | 7 833 mm (22 ft. 11 in.) |
| Х2 | Machine Lifting Centres                | 6 207 mm (15 ft. 11 in.) |
| Y  | Inner Turning Circle Radius - 23.5R25  | 3 954 mm (11 ft. 5 in.)  |
| Ζ  | Outer Turning Circle Radius - 23.5R25  | 7 309 mm (23 ft. 6 in.)  |