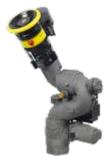

# **REMOTE WATER CANNON**

- Adjustable fog/stream pattern
- A variety of flow settings between 250 and 700 GPM
- Remotely controlled via a joystick inside the cab
- High quality components built to last in heavy duty applications