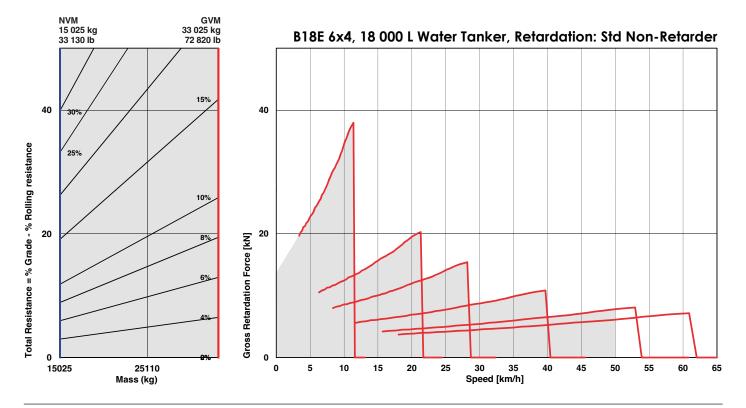

### Retardation

- 1. Determine retardation force required by finding intersection of vehicle mass line.
- 2. From this intersection, move straight right across charts until line intersects the curve. NOTE: 2% typical rolling resistance is already assumed in chart.
- 3. Read down from this point to determine maximum speed.