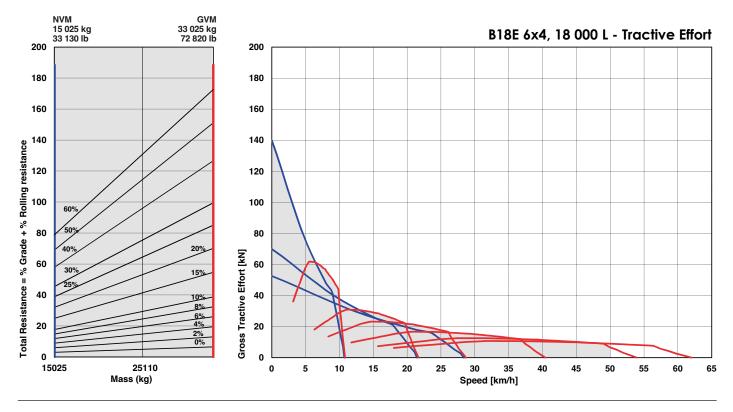

## Gradeability/Rimpull

- 1. Determine tractive resistance by finding intersection of vehicle mass line and grade line. NOTE: 2% typical rolling resistance is already assumed in chart and grade line.
- 2. From this intersection, move straight right across charts until line intersects rimpull curve.
- 3. Read down from this point to determine maximum speed attained at that tractive resistance.