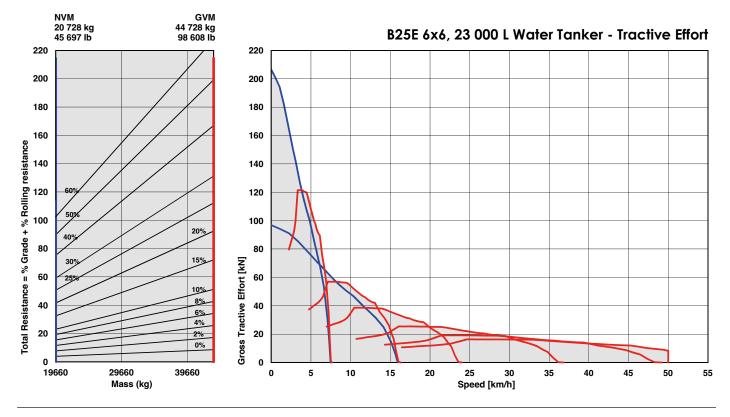

# Gradeability/Rimpull

- 1. Determine tractive resistance by finding intersection of vehicle mass line and grade line. NOTE: 2% typical rolling resistance is already assumed in chart and grade line.
- 2. From this intersection, move straight right across charts until line intersects rimpull curve.
- 3. Read down from this point to determine maximum speed attained at that tractive resistance.