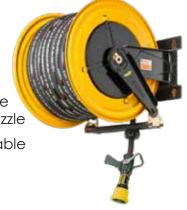

# HOSE REEL

- 30m hose reel
- 1.5" adjustable fog/stream nozzle
- Spring retractable