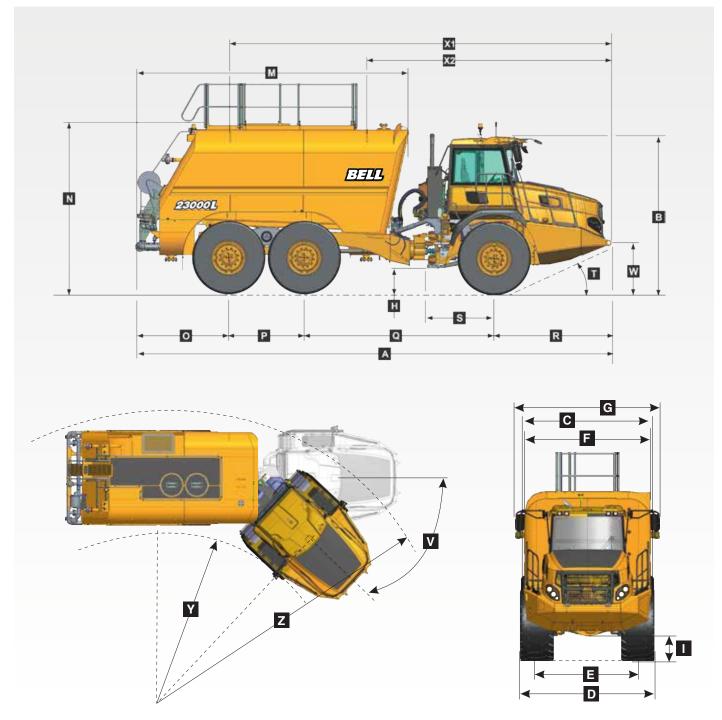

# Dimensions

## **Machine Dimensions**

|  | А | Length - Transport Position             | 10355 mm | (34 ft. 6 in.) |
|--|---|-----------------------------------------|----------|----------------|
|  | В | Height - Transport Position             | 3 436 mm | (11 ft. 3 in.) |
|  | С | Width over Mudguards                    | 2 985 mm | (9 ft. 6 in.)  |
|  | D | Width over Tyres - 23.5R25              | 2 940 mm | (9 ft. 8 in.)  |
|  | Ε | Tyre Track Width - 23.5R25              | 2 356 mm | (7 ft. 9 in.)  |
|  | F | Width over Tank / Bowser                | 2 855 mm | (9 ft. 4 in.)  |
|  | F | Width over Tank / Bowser (with hose)    | 3 005 mm | (9 ft. 4 in.)  |
|  | G | Width over Mirrors - Operating Position | 3 260 mm | (10 ft. 8 in.) |
|  | Н | Ground Clearance - Artic                | 537 mm   | (1 ft. 9 in.)  |
|  | Ι | Ground Clearance - Front Axle           | 488 mm   | (1 ft. 7 in.)  |
|  | М | Tank / Bowser Length                    | 6 020 mm | (19 ft. 9 in.) |
|  | Ν | Maximum Tank Height                     | 3 510 mm | (12 ft. 8 in.) |
|  |   |                                         |          |                |

| 0  | Rear Axle Centre to Bowser / Tank Rear      | 2 072 mm | (6 ft. 10 in.) |
|----|---------------------------------------------|----------|----------------|
| Р  | Mid Axle Centre to Rear Axle Centre         | 1 670 mm | (5 ft. 6 in.)  |
| Q  | Mid Axle Centre to Front Axle Centre        | 4 181 mm | (13 ft. 9 in.) |
| R  | Front Axle Centre to Machine Front          | 2 602 mm | (8 ft. 9 in.)  |
| S  | Front Axle Centre to Artic Centre           | 1 362 mm | (4 ft. 65 in.) |
| Т  | Approach Angle                              | 25°      |                |
| V  | Maximum Articulation Angle                  | 45°      |                |
| W  | Front Tie Down Height                       | 1 075 mm | (3 ft. 6 in.)  |
| X1 | Tank Lifting Centres                        | 8 359 mm | (27 ft. 5 in.) |
| X2 | Front Lifting Centre to Tank Lifting Centre | 5 334 mm | (17 ft. 6 in.) |
| Y  | Inner Turning Circle Radius - 23.5R25       | 4 110 mm | (13 ft. 6 in.) |
| Ζ  | Outer Turning Circle Radius - 23.5R25       | 8 000 mm | (26 ft. 3 in.) |