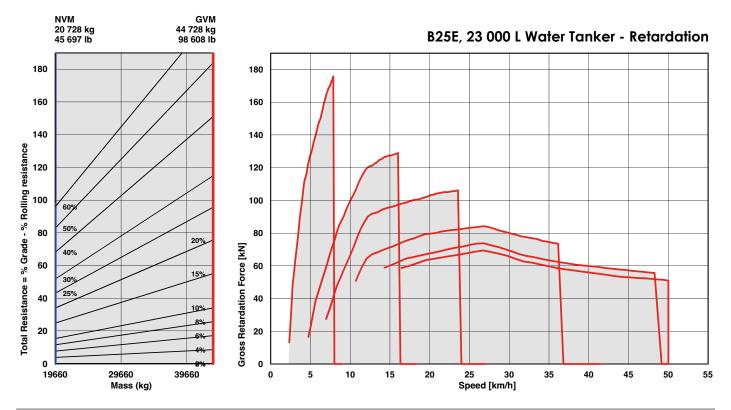

## Retardation

- 1. Determine retardation force required by finding intersection of vehicle mass line.
- 2. From this intersection, move straight right across charts until line intersects the curve. NOTE: 2% typical rolling resistance is already assumed in chart.
- 3. Read down from this point to determine maximum speed.