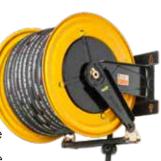

# **HOSE REEL**

- 30m hose reel
- 1.5" adjustable fog/stream nozzle
- Spring retractable