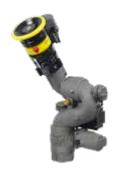

# **REMOTE WATER CANNON**

- Adjustable fog/stream pattern
- A variety of flow settings between 250 and 700 GPM
- Remotely controlled via a joystick inside the cab
- High quality components built to last in heavy duty applications