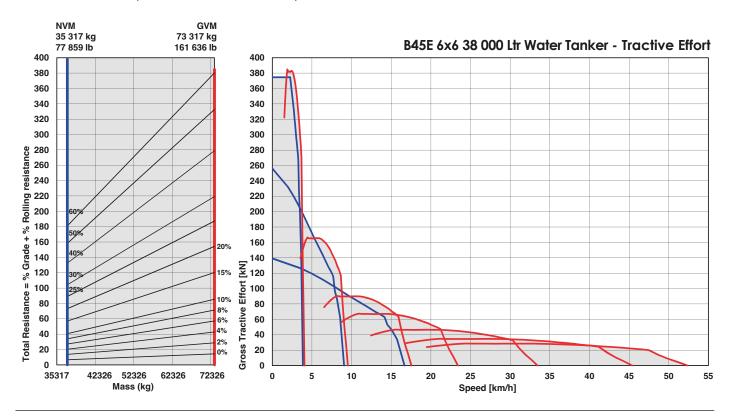

### | Gradeability/Rimpull

- 1. Determine tractive resistance by finding intersection of vehicle mass line and grade line. NOTE: 2% typical rolling resistance is already assumed in chart and grade line.
- 2. From this intersection, move straight right across charts until line intersects rimpull curve.
- 3. Read down from this point to determine maximum speed attained at that tractive resistance.