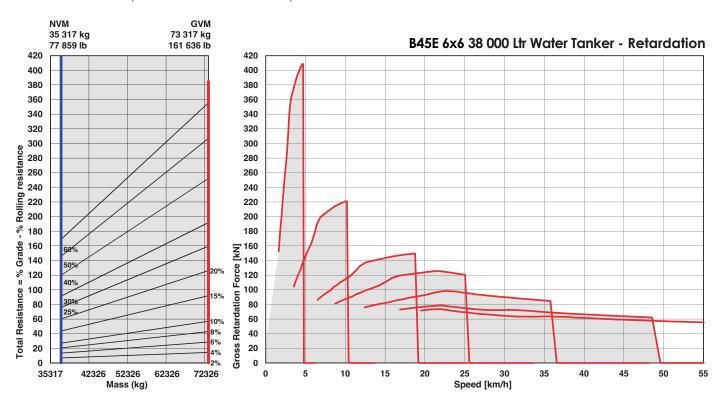

### Retardation

- 1. Determine retardation force required by finding intersection of vehicle mass line.
- 2. From this intersection, move straight right across charts until line intersects the curve. NOTE: 2% typical rolling resistance is already assumed in chart.
- 3. Read down from this point to determine maximum speed.