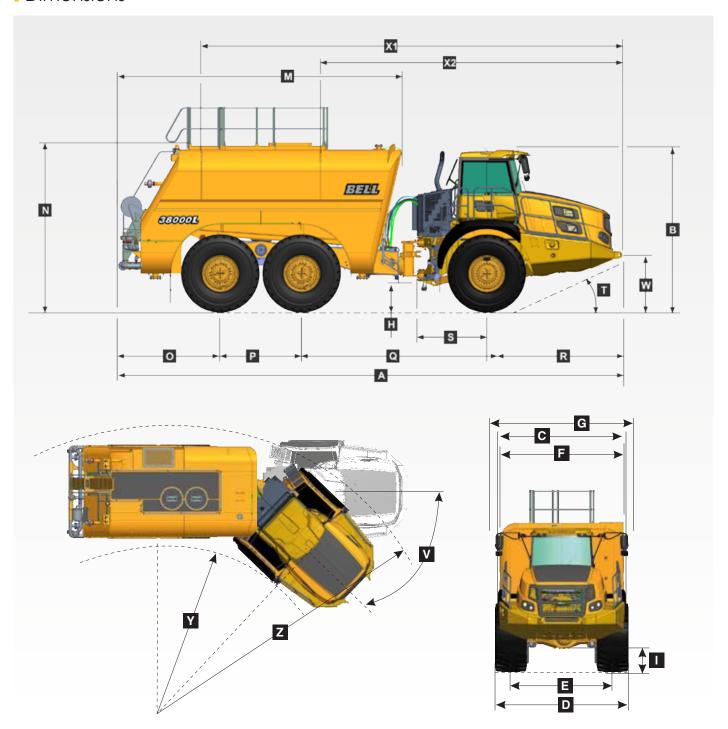

# Dimensions

| M | achine Dimensions                       |           |                 |
|---|-----------------------------------------|-----------|-----------------|
| Α | Length - Transport Position             | 12 084 mm | (39 ft. 8 in.)  |
| В | Height - Transport Position             | 3 802 mm  | (12 ft. 6 in.)  |
| C | Width over Mudguards                    | 3 495 mm  | (11 ft. 6 in.)  |
| D | Width over Tyres - 875/65 R29           | 3 656 mm  | (11 ft. 12 in.) |
| D | Tyre Track Width - 29.5R25              | 3 487 mm  | (11 ft. 5 in.)  |
| Ε | Tyre Track Width - 875/65 R29           | 2 773 mm  | (9 ft. 1 in.)   |
| Ε | Tyre Track Width - 29.5R25              | 2 725 mm  | (8 ft. 11 in.)  |
| F | Width over Tank / Bowser                | 3 379 mm  | (11 ft. 1 in.)  |
| G | Width over Mirrors - Operating Position | 4 027 mm  | (13 ft. 3 in.)  |
| Н | Ground Clearance - Artic                | 545 mm    | (1 ft. 9 in.)   |
| - | Ground Clearance - Front Axle           | 543 mm    | (1 ft. 9 in.)   |
| M | Tank / Bowser Length                    | 6 797 mm  | (22 ft. 4 in.)  |
| N | Maximum Tank Height                     | 4 002 mm  | (13 ft. 2 in.)  |
| 0 | Rear Axle Centre to Bowser / Tank Rear  | 2 443 mm  | (8 ft. 0 in.)   |

| Р  | Mid Axle Centre to Rear Axle Centre          | 1 950 mm (6 ft. 5 in.)    |
|----|----------------------------------------------|---------------------------|
| Q  | Mid Axle Centre to Front Axle Centre         | 4 438 mm (14 ft. 7 in.)   |
| R  | Front Axle Centre to Machine Front           | 3 253 mm (10 ft. 8 in.)   |
| S  | Front Axle Centre to Artic Centre            | 1 558 mm (5 ft. 1 in.)    |
| T  | Approach Angle                               | 25°                       |
| V  | Maximum Articulation Angle                   | 45°                       |
| W  | Front Tie Down Height                        | 1 282 mm (4 ft. 2 in.)    |
| X1 | Tank Lifting Centres                         | 10 023 mm (32 ft. 10 in.) |
| X2 | Front Lifting Centres to Tank Lifting Centre | 7 173 mm (23 ft. 6 in.)   |
| Υ  | Inner Turning Circle Radius - 875/65 R29     | 4 782 mm (15 ft. 8 in.)   |
| Υ  | Inner Turning Circle Radius - 29.5R25        | 4 866 mm (15 ft. 12 in.)  |
| Z  | Outer Turning Circle Radius - 875/65 R29     | 9 320 mm (30 ft. 7 in.)   |
| Z  | Outer Turning Circle Radius - 29.5R25        | 9 235 mm (30 ft. 4 in.)   |