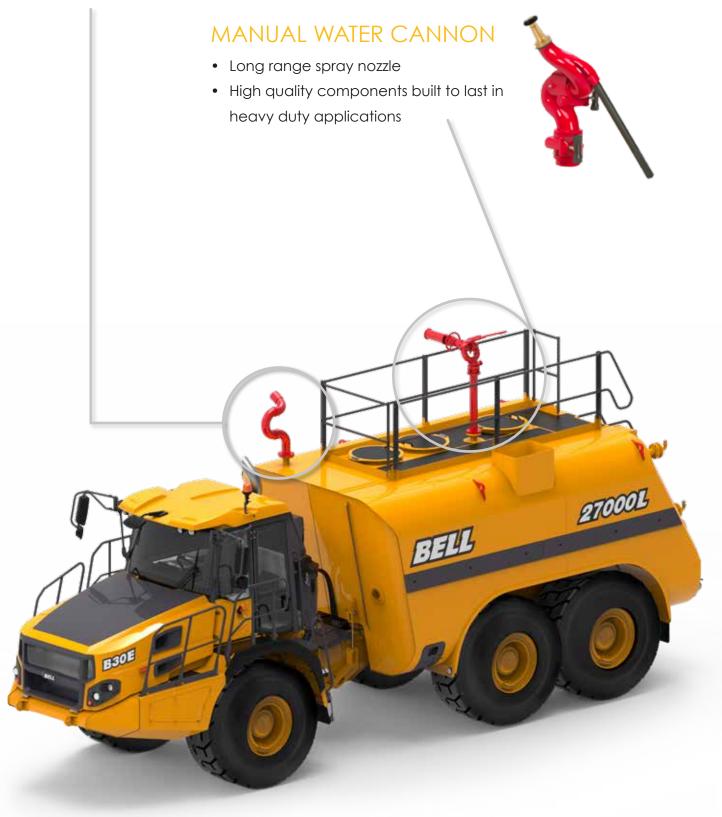

Options





### **BATTER SPRAYS**

- Two additional spray valves that expand the spray patterns reach on the sides of the tank
- Remotely activated from inside the cab



# **HOSE REEL**

- 30m hose reel
- 1.5" adjustable fog/stream nozzle
- Spring retractable



## **DRIBBLE BAR**

- Gravity fed dribble bar
- Remotely activated from inside the cab
- Even spread pattern covering the width of the vehicle



### PENETRATION SPRAY BARS

- Available with nozzles or holes
- Remotely activated from inside the cab
- Pressurised by the pump to create a jet of water



# **REMOTE WATER CANNON**

- Adjustable fog/stream pattern
- A variety of flow settings between 250 and 700 GPM
- Remotely controlled via a joystick inside the cab
- High quality components built to last in heavy duty applications



| 1800<br>1800<br>1800<br>1800<br>1800<br>1800<br>1800<br>1800 | 70                                                                                                                                                                                                                                                                                                                                                                                                  | 1,000 / 000 / 000 / 000 / 000 / 000 / 000 / 000 / 000 / 000 / 000 / 000 / 000 / 000 / 000 / 000 / 000 / 000 / 000 / 000 / 000 / 000 / 000 / 000 / 000 / 000 / 000 / 000 / 000 / 000 / 000 / 000 / 000 / 000 / 000 / 000 / 000 / 000 / 000 / 000 / 000 / 000 / 000 / 000 / 000 / 000 / 000 / 000 / 000 / 000 / 000 / 000 / 000 / 000 / 000 / 000 / 000 /