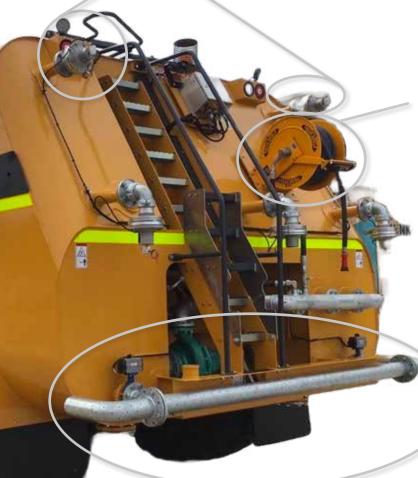

# Water Tanker Features and Options

### **BATTER SPRAYS**

- Two additional spray valves that expand the spray patterns reach on the sides of the tank
- Remotely activated from inside the cab

# **HOSE REEL**

- 30m hose reel
- 1.5" adjustable fog/stream nozzle
- Spring retractable

## **DRIBBLE BAR**

- Gravity fed dribble bar
- Remotely activated from inside the cab
- Even spread pattern covering the width of the vehicle

### PENETRATION SPRAY BARS

- Available with nozzles or holes
- Remotely activated from inside the cab
- Pressurised by the pump to create a jet of water

# **REMOTE WATER CANNON**

- Adjustable fog/stream pattern
- A variety of flow settings between 250 and 700 GPM
- Remotely controlled via a joystick inside the cab
- High quality components built to last in heavy duty applications